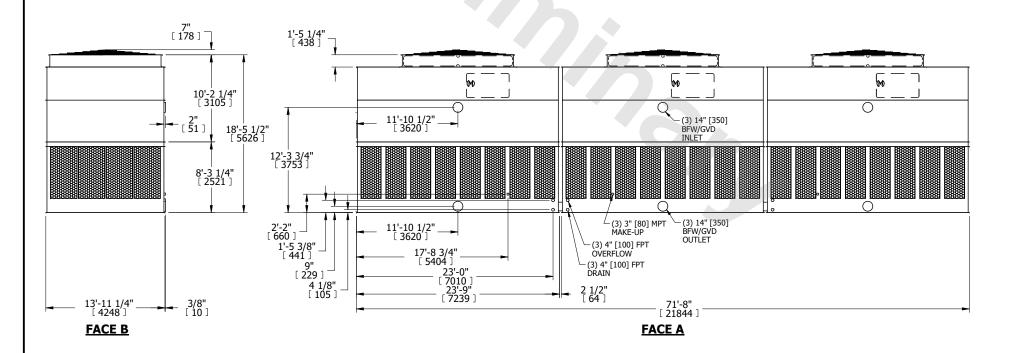

## NOTES:

- 1. (M)- FAN MOTOR LOCATION
- 2. HÉAVIEST SECTION IS UPPER SECTION
- 3. MPT DENOTES MALE PIPE THREAD FPT DENOTES FEMALE PIPE THREAD BFW DENOTES BEVELED FOR WELDING **GVD DENOTES GROOVED** FLG DENOTES FLANGE PE DENOTES PLAIN END
- 4. +UNIT WEIGHT DOES NOT INCLUDE ACCESSORIES (SEE ACCESSORY DRAWINGS)
- 5. MAKE-UP WATER PRESSURE 20 psi MIN [137 kPa], 50 psi MAX [344 kPa]
- 6. 3/4" [19MM] DIA. MOUNTING HOLES. REFER TO RECOMMENDED STEEL SUPPORT **DRAWING**
- 7. DIMENSIONS LISTED AS FOLLOWS: **ENGLISH FT-IN** [METRIC] [mm]