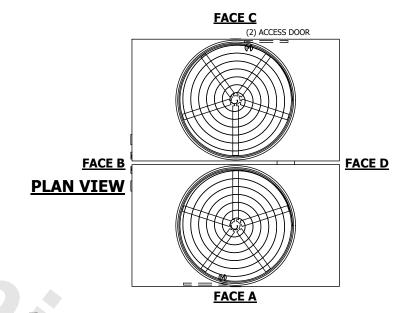

## NOTES:

**SHIPPING** 

WEIGHT

- 1. (M)- FAN MOTOR LOCATION
- 2. HÉAVIEST SECTION IS UPPER SECTION
- 3. MPT DENOTES MALE PIPE THREAD FPT DENOTES FEMALE PIPE THREAD BFW DENOTES BEVELED FOR WELDING GVD DENOTES GROOVED FLG DENOTES FLANGE PE DENOTES PLAIN END
- 4. +UNIT WEIGHT DOES NOT INCLUDE ACCESSORIES (SEE ACCESSORY DRAWINGS)
- 5. MAKE-UP WATER PRESSURE 20 psi MIN [137 kPa], 50 psi MAX [344 kPa]
- 3/4" [19MM] DIA. MOUNTING HOLES.
  REFER TO RECOMMENDED STEEL SUPPORT DRAWING
- 7. DIMENSIONS LISTED AS FOLLOWS: ENGLISH FT-IN [METRIC] [mm]