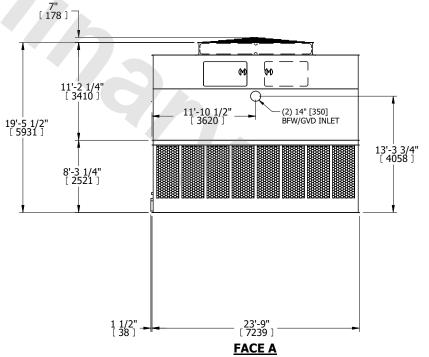

## NOTES:

**SHIPPING** 

WEIGHT

- 1. (M)- FAN MOTOR LOCATION
- 2. HÉAVIEST SECTION IS UPPER SECTION
- 3. MPT DENOTES MALE PIPE THREAD FPT DENOTES FEMALE PIPE THREAD BFW DENOTES BEVELED FOR WELDING GVD DENOTES GROOVED FLG DENOTES FLANGE PE DENOTES PLAIN END
- 4. +UNIT WEIGHT DOES NOT INCLUDE ACCESSORIES (SEE ACCESSORY DRAWINGS)
- 5. MAKE-UP WATER PRESSURE 20 psi MIN [137 kPa], 50 psi MAX [344 kPa]
- 3/4" [19MM] DIA. MOUNTING HOLES.
  REFER TO RECOMMENDED STEEL SUPPORT DRAWING
- 7. DIMENSIONS LISTED AS FOLLOWS: ENGLISH FT-IN [METRIC] [mm]