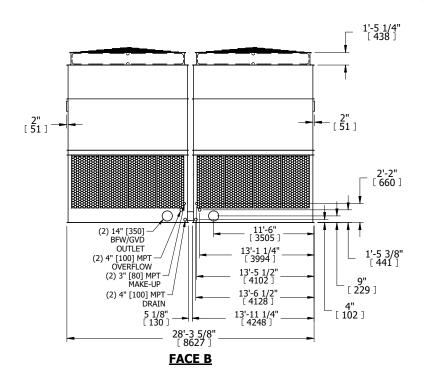

## NOTES:

**SHIPPING** 

WEIGHT

- 1. (M)- FAN MOTOR LOCATION
- 2. HÉAVIEST SECTION IS UPPER SECTION
- 3. MPT DENOTES MALE PIPE THREAD FPT DENOTES FEMALE PIPE THREAD BFW DENOTES BEVELED FOR WELDING GVD DENOTES GROOVED FLG DENOTES FLANGE PE DENOTES PLAIN END
- 4. +UNIT WEIGHT DOES NOT INCLUDE ACCESSORIES (SEE ACCESSORY DRAWINGS)
- 5. MAKE-UP WATER PRESSURE 20 psi MIN [137 kPa], 50 psi MAX [344 kPa]
- 3/4" [19MM] DIA. MOUNTING HOLES.
  REFER TO RECOMMENDED STEEL SUPPORT DRAWING
- 7. DIMENSIONS LISTED AS FOLLOWS: ENGLISH FT-IN [METRIC] [mm]