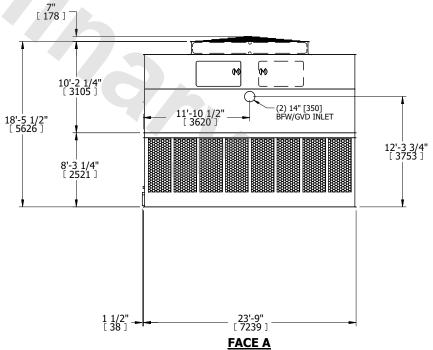

## NOTES:

**SHIPPING** 

WEIGHT

- 1. (M)- FAN MOTOR LOCATION
- 2. HÉAVIEST SECTION IS UPPER SECTION
- 3. MPT DENOTES MALE PIPE THREAD FPT DENOTES FEMALE PIPE THREAD BFW DENOTES BEVELED FOR WELDING GVD DENOTES GROOVED FLG DENOTES FLANGE PE DENOTES PLAIN END
- 4. +UNIT WEIGHT DOES NOT INCLUDE ACCESSORIES (SEE ACCESSORY DRAWINGS)
- 5. MAKE-UP WATER PRESSURE 20 psi MIN [137 kPa], 50 psi MAX [344 kPa]
- 3/4" [19MM] DIA. MOUNTING HOLES. REFER TO RECOMMENDED STEEL SUPPORT DRAWING
- 7. DIMENSIONS LISTED AS FOLLOWS: ENGLISH FT-IN [METRIC] [mm]