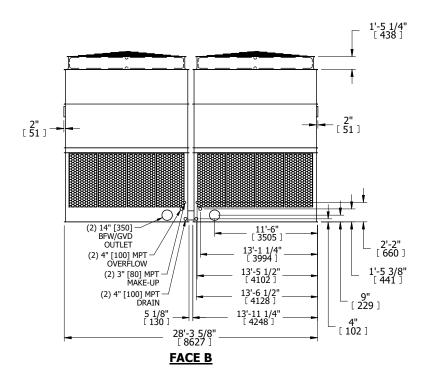

## NOTES:

**SHIPPING** 

WEIGHT

- 1. (M)- FAN MOTOR LOCATION
- 2. HÉAVIEST SECTION IS UPPER SECTION
- 3. MPT DENOTES MALE PIPE THREAD FPT DENOTES FEMALE PIPE THREAD BFW DENOTES BEVELED FOR WELDING GVD DENOTES GROOVED FLG DENOTES FLANGE PE DENOTES PLAIN END
- 4. +UNIT WEIGHT DOES NOT INCLUDE ACCESSORIES (SEE ACCESSORY DRAWINGS)
- 5. MAKE-UP WATER PRESSURE 20 psi MIN [137 kPa], 50 psi MAX [344 kPa]
- 3/4" [19MM] DIA. MOUNTING HOLES. REFER TO RECOMMENDED STEEL SUPPORT DRAWING
- 7. DIMENSIONS LISTED AS FOLLOWS: ENGLISH FT-IN [METRIC] [mm]