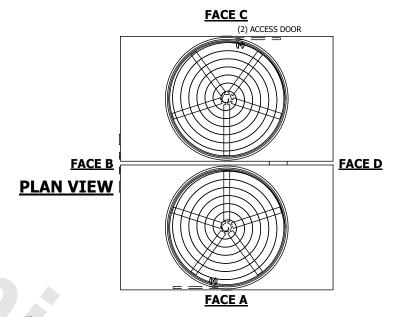

## NOTES:

**SHIPPING** 

WEIGHT

- 1. (M)- FAN MOTOR LOCATION
- 2. HÉAVIEST SECTION IS UPPER SECTION
- 3. MPT DENOTES MALE PIPE THREAD FPT DENOTES FEMALE PIPE THREAD BFW DENOTES BEVELED FOR WELDING GVD DENOTES GROOVED FLG DENOTES FLANGE PE DENOTES PLAIN END
- 4. +UNIT WEIGHT DOES NOT INCLUDE ACCESSORIES (SEE ACCESSORY DRAWINGS)
- 5. MAKE-UP WATER PRESSURE 20 psi MIN [137 kPa], 50 psi MAX [344 kPa]
- 3/4" [19MM] DIA. MOUNTING HOLES. REFER TO RECOMMENDED STEEL SUPPORT DRAWING
- 7. DIMENSIONS LISTED AS FOLLOWS: ENGLISH FT-IN [METRIC] [mm]