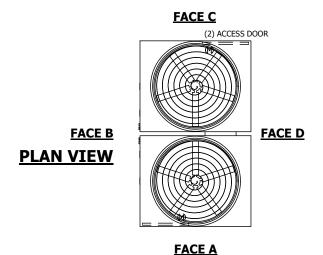

## NOTES:

- 1. (M)- FAN MOTOR LOCATION
- 2. HÉAVIEST SECTION IS UPPER SECTION
- 3. MPT DENOTES MALE PIPE THREAD
  FPT DENOTES FEMALE PIPE THREAD
  BFW DENOTES BEVELED FOR WELDING
  GVD DENOTES GROOVED
  FLG DENOTES FLANGE
- 4. +UNIT WEIGHT DOES NOT INCLUDE ACCESSORIES (SEE ACCESSORY DRAWINGS)
- 5. MAKE-UP WATER PRESSURE 20 psi MIN [137 kPa], 50 psi MAX [344 kPa]
- 6. 3/4" [19MM] DIA. MOUNTING HOLES. REFER TO RECOMMENDED STEEL SUPPORT DRAWING
- 7. DIMENSIONS LISTED AS FOLLOWS: ENGLISH FT-IN [METRIC] [mm]