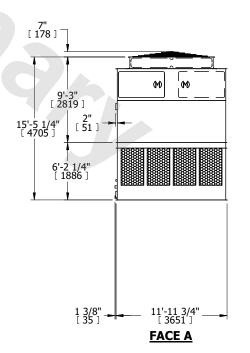

## NOTES:

- 1. (M)- FAN MOTOR LOCATION
- 2. HÉAVIEST SECTION IS UPPER SECTION
- 3. MPT DENOTES MALE PIPE THREAD
  FPT DENOTES FEMALE PIPE THREAD
  BFW DENOTES BEVELED FOR WELDING
  GVD DENOTES GROOVED
  FLG DENOTES FLANGE
- 4. +UNIT WEIGHT DOES NOT INCLUDE ACCESSORIES (SEE ACCESSORY DRAWINGS)
- 5. MAKE-UP WATER PRESSURE 20 psi MIN [137 kPa], 50 psi MAX [344 kPa]
- 6. 3/4" [19MM] DIA. MOUNTING HOLES. REFER TO RECOMMENDED STEEL SUPPORT DRAWING
- 7. DIMENSIONS LISTED AS FOLLOWS: ENGLISH FT-IN [METRIC] [mm]

SHIPPING WEIGHT 14500 lbs+ [6580] kg+ OPERATING WEIGHT 24420 lbs+ [11080] kg+ HEAVIEST SECTION WEIGHT 4800 lbs+ [2180] kg+ NO. OF SHIPPING SECTIONS 4 DRAWN BY: KDS