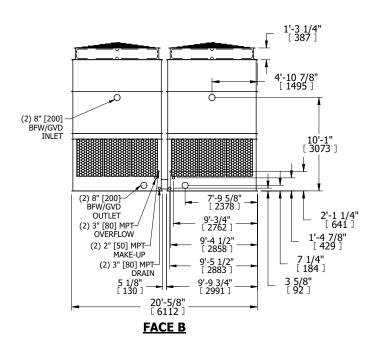

## NOTES:

- 1. (M)- FAN MOTOR LOCATION
- 2. HÉAVIEST SECTION IS UPPER SECTION
- 3. MPT DENOTES MALE PIPE THREAD
  FPT DENOTES FEMALE PIPE THREAD
  BFW DENOTES BEVELED FOR WELDING
  GVD DENOTES GROOVED
  FLG DENOTES FLANGE
- 4. +UNIT WEIGHT DOES NOT INCLUDE ACCESSORIES (SEE ACCESSORY DRAWINGS)
- 5. MAKE-UP WATER PRESSURE 20 psi MIN [137 kPa], 50 psi MAX [344 kPa]
- 6. 3/4" [19MM] DIA. MOUNTING HOLES. REFER TO RECOMMENDED STEEL SUPPORT DRAWING
- 7. DIMENSIONS LISTED AS FOLLOWS: ENGLISH FT-IN [METRIC] [mm]

SHIPPING WEIGHT 14500 lbs+ [6580] kg+ OPERATING WEIGHT 24420 lbs+ [11080] kg+ HEAVIEST SECTION WEIGHT 4800 lbs+ [2180] kg+ NO. OF SHIPPING SECTIONS 4 DRAWN BY: KDS