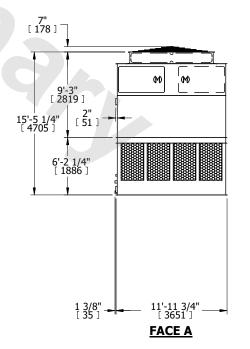

## NOTES:

- 1. (M)- FAN MOTOR LOCATION
- 2. HEAVIEST SECTION IS UPPER SECTION
- 3. MPT DENOTES MALE PIPE THREAD
  FPT DENOTES FEMALE PIPE THREAD
  BFW DENOTES BEVELED FOR WELDING
  GVD DENOTES GROOVED
  FLG DENOTES FLANGE
- 4. +UNIT WEIGHT DOES NOT INCLUDE ACCESSORIES (SEE ACCESSORY DRAWINGS)
- 5. MAKE-UP WATER PRESSURE 20 psi MIN [137 kPa], 50 psi MAX [344 kPa]
- 6. 3/4" [19MM] DIA. MOUNTING HOLES.
  REFER TO RECOMMENDED STEEL SUPPORT
  DRAWING
- 7. DIMENSIONS LISTED AS FOLLOWS: ENGLISH FT-IN [METRIC] [mm]

 
 SHIPPING WEIGHT
 14600 lbs+ [6625] kg+
 OPERATING WEIGHT
 24520 lbs+ [11125] kg+
 HEAVIEST SECTION WEIGHT
 4850 lbs+ [2200] kg+
 NO. OF SHIPPING SECTIONS
 4
 DRAWN BY: KDS