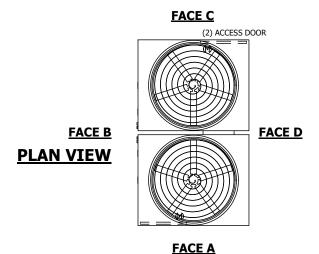

## NOTES:

- 1. (M)- FAN MOTOR LOCATION
- 2. HEAVIEST SECTION IS UPPER SECTION
- 3. MPT DENOTES MALE PIPE THREAD
  FPT DENOTES FEMALE PIPE THREAD
  BFW DENOTES BEVELED FOR WELDING
  GVD DENOTES GROOVED
  FLG DENOTES FLANGE
- 4. +UNIT WEIGHT DOES NOT INCLUDE ACCESSORIES (SEE ACCESSORY DRAWINGS)
- 5. MAKE-UP WATER PRESSURE 20 psi MIN [137 kPa], 50 psi MAX [344 kPa]
- 6. 3/4" [19MM] DIA. MOUNTING HOLES.
  REFER TO RECOMMENDED STEEL SUPPORT
  DRAWING
- 7. DIMENSIONS LISTED AS FOLLOWS: ENGLISH FT-IN [METRIC] [mm]