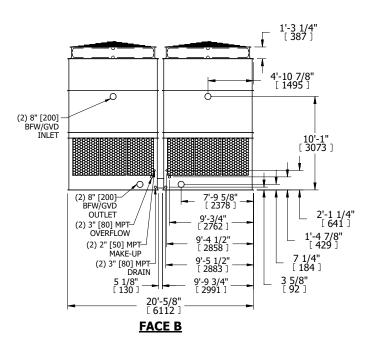

## NOTES:

- 1. (M)- FAN MOTOR LOCATION
- 2. HEAVIEST SECTION IS UPPER SECTION
- 3. MPT DENOTES MALE PIPE THREAD
  FPT DENOTES FEMALE PIPE THREAD
  BFW DENOTES BEVELED FOR WELDING
  GVD DENOTES GROOVED
  FLG DENOTES FLANGE
- 4. +UNIT WEIGHT DOES NOT INCLUDE ACCESSORIES (SEE ACCESSORY DRAWINGS)
- 5. MAKE-UP WATER PRESSURE 20 psi MIN [137 kPa], 50 psi MAX [344 kPa]
- 6. 3/4" [19MM] DIA. MOUNTING HOLES.
  REFER TO RECOMMENDED STEEL SUPPORT
  DRAWING
- 7. DIMENSIONS LISTED AS FOLLOWS: ENGLISH FT-IN [METRIC] [mm]

 
 SHIPPING WEIGHT
 14600 lbs+ [6625] kg+
 OPERATING WEIGHT
 24520 lbs+ [11125] kg+
 HEAVIEST SECTION WEIGHT
 4850 lbs+ [2200] kg+
 NO. OF SHIPPING SECTIONS
 4
 DRAWN BY: KDS