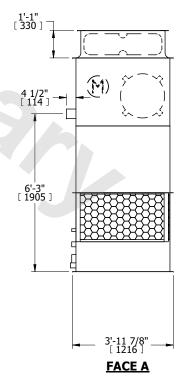

UNIT **COOLING TOWER** MODEL # SCALE NTS AT 14-2E4

EVAPCO, INC. Evapeo

DWG. # REV. T3040424-DRJ-ST DATE 3/10/2025 SERIAL #

- 1. (M)- FAN MOTOR LOCATION
- 2. HEAVIEST SECTION IS UPPER SECTION
- 3. MPT DENOTES MALE PIPE THREAD FPT DENOTES FEMALE PIPE THREAD BFW DENOTES BEVELED FOR WELDING **GVD DENOTES GROOVED** FLG DENOTES FLANGE
- 4. +UNIT WEIGHT DOES NOT INCLUDE ACCESSORIES (SEE ACCESSORY DRAWINGS)
- 5. MAKE-UP WATER PRESSURE 20 psi MIN [137 kPa], 50 psi MAX [344 kPa]
- 6. 3/4" [19MM] DIA. MOUNTING HOLES. REFER TO RECOMENDED STEEL SUPPORT DRAWING.
- 7. DIMENSIONS LISTED AS FOLLOWS: **ENGLISH FT-IN** [METRIC] [mm]

**FACE A** 

DRAWN BY: KWC NO. OF SHIPPING SECTIONS **SHIPPING** OPERATING HEAVIEST SECTION 1080 lbs+ [490] kg+ 1710 lbs+ [780] kg+ 730 lbs+ [335] kg+ WEIGHT WEIGHT WEIGHT