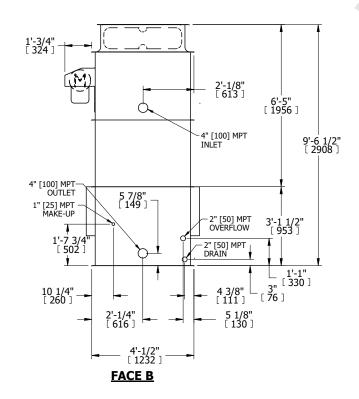

UNIT **COOLING TOWER** MODEL # SCALE NTS AT 14-2E4

EVAPCO, INC. Evapeo

DWG. # REV. T3040424-DRJ-ST DATE 3/10/2025 SERIAL #

- 1. (M)- FAN MOTOR LOCATION
- 2. HEAVIEST SECTION IS UPPER SECTION
- 3. MPT DENOTES MALE PIPE THREAD FPT DENOTES FEMALE PIPE THREAD BFW DENOTES BEVELED FOR WELDING **GVD DENOTES GROOVED** FLG DENOTES FLANGE
- 4. +UNIT WEIGHT DOES NOT INCLUDE ACCESSORIES (SEE ACCESSORY DRAWINGS)
- 5. MAKE-UP WATER PRESSURE 20 psi MIN [137 kPa], 50 psi MAX [344 kPa]
- 6. 3/4" [19MM] DIA. MOUNTING HOLES. REFER TO RECOMENDED STEEL SUPPORT DRAWING.
- 7. DIMENSIONS LISTED AS FOLLOWS: **ENGLISH FT-IN** [METRIC] [mm]

**FACE A** 

DRAWN BY: KWC NO. OF SHIPPING SECTIONS **SHIPPING** OPERATING HEAVIEST SECTION 1080 lbs+ [490] kg+ 1710 lbs+ [780] kg+ 730 lbs+ [335] kg+ WEIGHT WEIGHT WEIGHT