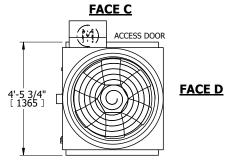

UNIT **COOLING TOWER** MODEL # SCALE NTS AT 14-2E4

EVAPCO, INC. Evapeo

DWG. # REV. T3040424-DRJ-ST DATE 3/10/2025 SERIAL #

- 1. (M)- FAN MOTOR LOCATION
- 2. HEAVIEST SECTION IS UPPER SECTION
- 3. MPT DENOTES MALE PIPE THREAD FPT DENOTES FEMALE PIPE THREAD BFW DENOTES BEVELED FOR WELDING **GVD DENOTES GROOVED** FLG DENOTES FLANGE
- 4. +UNIT WEIGHT DOES NOT INCLUDE ACCESSORIES (SEE ACCESSORY DRAWINGS)
- 5. MAKE-UP WATER PRESSURE 20 psi MIN [137 kPa], 50 psi MAX [344 kPa]
- 6. 3/4" [19MM] DIA. MOUNTING HOLES. REFER TO RECOMENDED STEEL SUPPORT DRAWING.
- 7. DIMENSIONS LISTED AS FOLLOWS: **ENGLISH FT-IN** [METRIC] [mm]

**FACE A** 

DRAWN BY: KWC NO. OF SHIPPING SECTIONS **SHIPPING** OPERATING HEAVIEST SECTION 1080 lbs+ [490] kg+ 1710 lbs+ [780] kg+ 730 lbs+ [335] kg+ WEIGHT WEIGHT WEIGHT