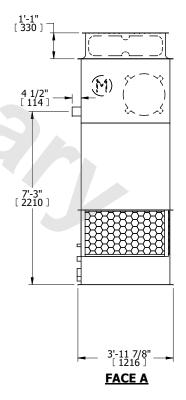

## NOTES:

- 1. (M)- FAN MOTOR LOCATION
- 2. HÉAVIEST SECTION IS UPPER SECTION
- 3. MPT DENOTES MALE PIPE THREAD FPT DENOTES FEMALE PIPE THREAD BFW DENOTES BEVELED FOR WELDING **GVD DENOTES GROOVED** FLG DENOTES FLANGE
- 4. +UNIT WEIGHT DOES NOT INCLUDE ACCESSORIES (SEE ACCESSORY DRAWINGS)
- 5. MAKE-UP WATER PRESSURE 20 psi MIN [137 kPa], 50 psi MAX [344 kPa]
- 6. 3/4" [19MM] DIA. MOUNTING HOLES. REFER TO RECOMENDED STEEL SUPPORT DRAWING.
- 7. DIMENSIONS LISTED AS FOLLOWS: ENGLISH FT-IN [METRIC] [mm]

**FACE A** 

DRAWN BY: KWC NO. OF SHIPPING SECTIONS **SHIPPING** OPERATING HEAVIEST SECTION 1210 lbs+ [550] kg+ 1840 lbs+ [835] kg+ 860 lbs+ [395] kg+ WEIGHT WEIGHT WEIGHT