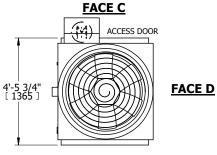

## NOTES:

- 1. (M)- FAN MOTOR LOCATION
- 2. HÉAVIEST SECTION IS UPPER SECTION
- 3. MPT DENOTES MALE PIPE THREAD FPT DENOTES FEMALE PIPE THREAD BFW DENOTES BEVELED FOR WELDING **GVD DENOTES GROOVED** FLG DENOTES FLANGE
- 4. +UNIT WEIGHT DOES NOT INCLUDE ACCESSORIES (SEE ACCESSORY DRAWINGS)
- 5. MAKE-UP WATER PRESSURE 20 psi MIN [137 kPa], 50 psi MAX [344 kPa]
- 6. 3/4" [19MM] DIA. MOUNTING HOLES. REFER TO RECOMENDED STEEL SUPPORT DRAWING.
- 7. DIMENSIONS LISTED AS FOLLOWS: ENGLISH FT-IN [METRIC] [mm]

**FACE A** 

DRAWN BY: KWC NO. OF SHIPPING SECTIONS **SHIPPING** OPERATING HEAVIEST SECTION 1210 lbs+ [550] kg+ 1840 lbs+ [835] kg+ 860 lbs+ [395] kg+ WEIGHT WEIGHT WEIGHT