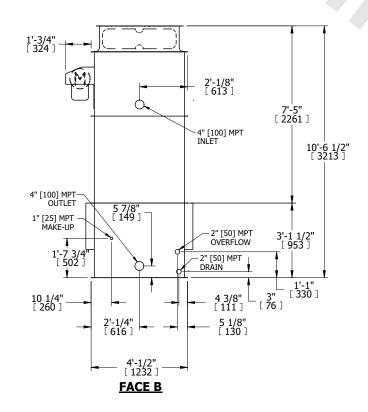

## NOTES:

- 1. (M)- FAN MOTOR LOCATION
- 2. HÉAVIEST SECTION IS UPPER SECTION
- 3. MPT DENOTES MALE PIPE THREAD FPT DENOTES FEMALE PIPE THREAD BFW DENOTES BEVELED FOR WELDING **GVD DENOTES GROOVED** FLG DENOTES FLANGE
- 4. +UNIT WEIGHT DOES NOT INCLUDE ACCESSORIES (SEE ACCESSORY DRAWINGS)
- 5. MAKE-UP WATER PRESSURE 20 psi MIN [137 kPa], 50 psi MAX [344 kPa]
- 6. 3/4" [19MM] DIA. MOUNTING HOLES. REFER TO RECOMENDED STEEL SUPPORT DRAWING.
- 7. DIMENSIONS LISTED AS FOLLOWS: ENGLISH FT-IN [METRIC] [mm]