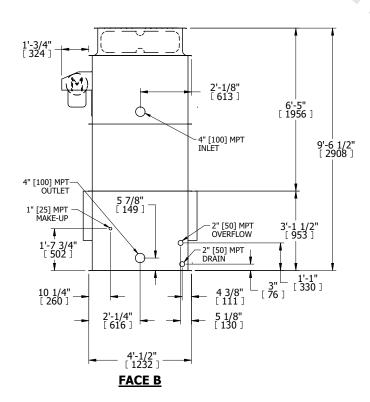

## NOTES:

- 1. (M)- FAN MOTOR LOCATION
- 2. HEAVIEST SECTION IS UPPER SECTION
- 3. MPT DENOTES MALE PIPE THREAD FPT DENOTES FEMALE PIPE THREAD BFW DENOTES BEVELED FOR WELDING **GVD DENOTES GROOVED** FLG DENOTES FLANGE
- 4. +UNIT WEIGHT DOES NOT INCLUDE ACCESSORIES (SEE ACCESSORY DRAWINGS)
- 5. MAKE-UP WATER PRESSURE 20 psi MIN [137 kPa], 50 psi MAX [344 kPa]
- 6. 3/4" [19MM] DIA. MOUNTING HOLES. REFER TO RECOMENDED STEEL SUPPORT DRAWING.
- 7. DIMENSIONS LISTED AS FOLLOWS: **ENGLISH FT-IN** [METRIC] [mm]

**FACE B PLAN VIEW** 

DRAWN BY: KWC NO. OF SHIPPING SECTIONS **SHIPPING OPERATING** HEAVIEST SECTION 1410 lbs+ [640] kg+ 2430 lbs+ [1105] kg+ 970 lbs+ [440] kg+ WEIGHT WEIGHT WEIGHT