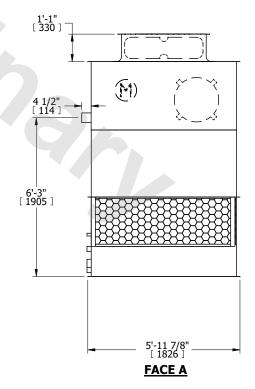

## NOTES:

- 1. (M)- FAN MOTOR LOCATION
- 2. HEAVIEST SECTION IS UPPER SECTION
- 3. MPT DENOTES MALE PIPE THREAD FPT DENOTES FEMALE PIPE THREAD BFW DENOTES BEVELED FOR WELDING **GVD DENOTES GROOVED** FLG DENOTES FLANGE
- 4. +UNIT WEIGHT DOES NOT INCLUDE ACCESSORIES (SEE ACCESSORY DRAWINGS)
- 5. MAKE-UP WATER PRESSURE 20 psi MIN [137 kPa], 50 psi MAX [344 kPa]
- 6. 3/4" [19MM] DIA. MOUNTING HOLES. REFER TO RECOMENDED STEEL SUPPORT DRAWING.
- 7. DIMENSIONS LISTED AS FOLLOWS: **ENGLISH FT-IN** [METRIC] [mm]