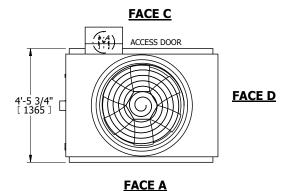

## NOTES:

- 1. (M)- FAN MOTOR LOCATION
- 2. HEAVIEST SECTION IS UPPER SECTION
- 3. MPT DENOTES MALE PIPE THREAD FPT DENOTES FEMALE PIPE THREAD BFW DENOTES BEVELED FOR WELDING **GVD DENOTES GROOVED** FLG DENOTES FLANGE
- 4. +UNIT WEIGHT DOES NOT INCLUDE ACCESSORIES (SEE ACCESSORY DRAWINGS)
- 5. MAKE-UP WATER PRESSURE 20 psi MIN [137 kPa], 50 psi MAX [344 kPa]
- 6. 3/4" [19MM] DIA. MOUNTING HOLES. REFER TO RECOMENDED STEEL SUPPORT DRAWING.
- 7. DIMENSIONS LISTED AS FOLLOWS: **ENGLISH FT-IN** [METRIC] [mm]