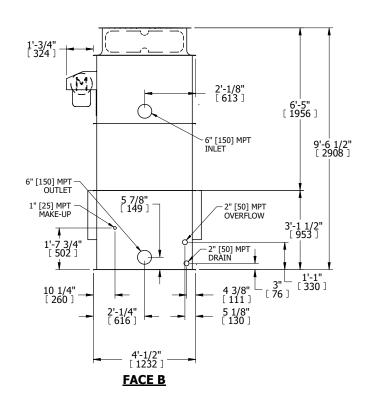

## NOTES:

- 1. (M)- FAN MOTOR LOCATION
- 2. HÉAVIEST SECTION IS UPPER SECTION
- 3. MPT DENOTES MALE PIPE THREAD FPT DENOTES FEMALE PIPE THREAD BFW DENOTES BEVELED FOR WELDING GVD DENOTES GROOVED FLG DENOTES FLANGE
- 4. +UNIT WEIGHT DOES NOT INCLUDE ACCESSORIES (SEE ACCESSORY DRAWINGS)
- 5. MAKE-UP WATER PRESSURE 20 psi MIN [137 kPa], 50 psi MAX [344 kPa]
- 6. 3/4" [19MM] DIA. MOUNTING HOLES. REFER TO RECOMENDED STEEL SUPPORT DRAWING.
- 7. DIMENSIONS LISTED AS FOLLOWS: ENGLISH FT-IN [METRIC] [mm]