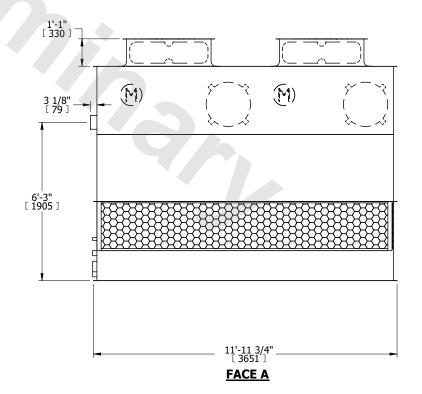

**FACE A** 

SHIPPING WEIGHT 2530 lbs+ [1150] kg+ OPERATING WEIGHT 4650 lbs+ [2110] kg+ HEAVIEST SECTION WEIGHT 1770 lbs+ [805] kg+ NO. OF SHIPPING SECTIONS 2 DRAWN BY: KWC