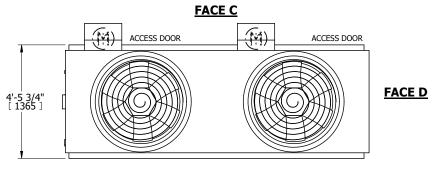

## NOTES:

- 1. (M)- FAN MOTOR LOCATION
- 2. HÉAVIEST SECTION IS UPPER SECTION
- 3. MPT DENOTES MALE PIPE THREAD FPT DENOTES FEMALE PIPE THREAD BFW DENOTES BEVELED FOR WELDING GVD DENOTES GROOVED FLG DENOTES FLANGE
- 4. +UNIT WEIGHT DOES NOT INCLUDE ACCESSORIES (SEE ACCESSORY DRAWINGS)
- 5. MAKE-UP WATER PRESSURE 20 psi MIN [137 kPa], 50 psi MAX [344 kPa]
- 6. 3/4" [19MM] DIA. MOUNTING HOLES. REFER TO RECOMENDED STEEL SUPPORT DRAWING.
- 7. DIMENSIONS LISTED AS FOLLOWS: ENGLISH FT-IN [METRIC] [mm]