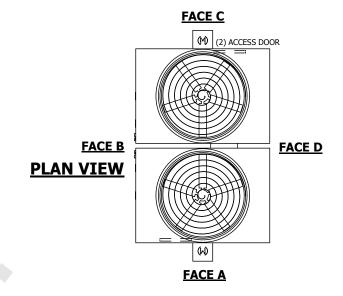

## NOTES:

- 1. (M)- FAN MOTOR LOCATION
- 2. HEAVIEST SECTION IS UPPER SECTION
- 3. MPT DENOTES MALE PIPE THREAD FPT DENOTES FEMALE PIPE THREAD BFW DENOTES BEVELED FOR WELDING GVD DENOTES GROOVED FLG DENOTES FLANGE
- 4. +UNIT WEIGHT DOES NOT INCLUDE ACCESSORIES (SEE ACCESSORY DRAWINGS)
- 5. MAKE-UP WATER PRESSURE 20 psi MIN [137 kPa], 50 psi MAX [344 kPa]
- 6. 3/4" [19MM] DIA. MOUNTING HOLES. REFER TO RECOMMENDED STEEL SUPPORT DRAWING
- 7. DIMENSIONS LISTED AS FOLLOWS: ENGLISH FT-IN [METRIC] [mm]