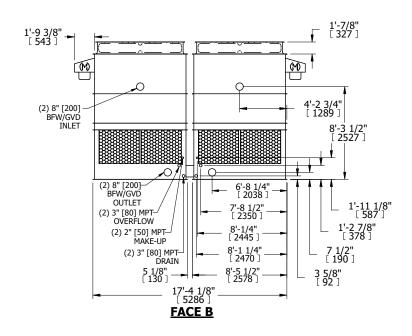

## NOTES:

- 1. (M)- FAN MOTOR LOCATION
- 2. HEAVIEST SECTION IS UPPER SECTION
- 3. MPT DENOTES MALE PIPE THREAD FPT DENOTES FEMALE PIPE THREAD BFW DENOTES BEVELED FOR WELDING GVD DENOTES GROOVED FLG DENOTES FLANGE
- 4. +UNIT WEIGHT DOES NOT INCLUDE ACCESSORIES (SEE ACCESSORY DRAWINGS)
- 5. MAKE-UP WATER PRESSURE 20 psi MIN [137 kPa], 50 psi MAX [344 kPa]
- 6. 3/4" [19MM] DIA. MOUNTING HOLES. REFER TO RECOMMENDED STEEL SUPPORT DRAWING
- 7. DIMENSIONS LISTED AS FOLLOWS: ENGLISH FT-IN [METRIC] [mm]

 
 SHIPPING WEIGHT
 10860 lbs+ [4930] kg+
 OPERATING WEIGHT
 18580 lbs+ [8430] kg+
 HEAVIEST SECTION WEIGHT
 3580 lbs+ [1625] kg+
 NO. OF SHIPPING SECTIONS WEIGHT
 4
 DRAWN BY: KDS