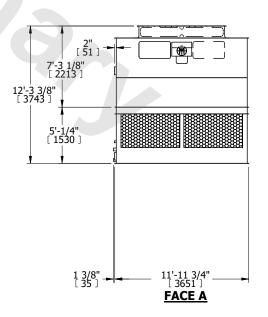

## NOTES:

- 1. (M)- FAN MOTOR LOCATION
- 2. HEAVIEST SECTION IS UPPER SECTION
- 3. MPT DENOTES MALE PIPE THREAD FPT DENOTES FEMALE PIPE THREAD BFW DENOTES BEVELED FOR WELDING GVD DENOTES GROOVED FLG DENOTES FLANGE
- 4. +UNIT WEIGHT DOES NOT INCLUDE ACCESSORIES (SEE ACCESSORY DRAWINGS)
- 5. MAKE-UP WATER PRESSURE 20 psi MIN [137 kPa], 50 psi MAX [344 kPa]
- 6. 3/4" [19MM] DIA. MOUNTING HOLES. REFER TO RECOMMENDED STEEL SUPPORT DRAWING
- 7. DIMENSIONS LISTED AS FOLLOWS: ENGLISH FT-IN [METRIC] [mm]

 
 SHIPPING WEIGHT
 10860 lbs+ [4930] kg+
 OPERATING WEIGHT
 18580 lbs+ [8430] kg+
 HEAVIEST SECTION WEIGHT
 3580 lbs+ [1625] kg+
 NO. OF SHIPPING SECTIONS WEIGHT
 4
 DRAWN BY: KDS