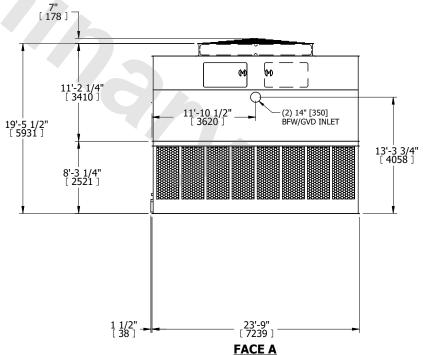

## NOTES:

**SHIPPING** 

WEIGHT

- 1. (M)- FAN MOTOR LOCATION
- 2. HEAVIEST SECTION IS UPPER SECTION
- 3. MPT DENOTES MALE PIPE THREAD FPT DENOTES FEMALE PIPE THREAD BFW DENOTES BEVELED FOR WELDING GVD DENOTES GROOVED FLG DENOTES FLANGE PE DENOTES PLAIN END
- 4. +UNIT WEIGHT DOES NOT INCLUDE ACCESSORIES (SEE ACCESSORY DRAWINGS)
- 5. MAKE-UP WATER PRESSURE 20 psi MIN [137 kPa], 50 psi MAX [344 kPa]
- 3/4" [19MM] DIA. MOUNTING HOLES.
  REFER TO RECOMMENDED STEEL SUPPORT DRAWING
- 7. DIMENSIONS LISTED AS FOLLOWS: ENGLISH FT-IN [METRIC] [mm]