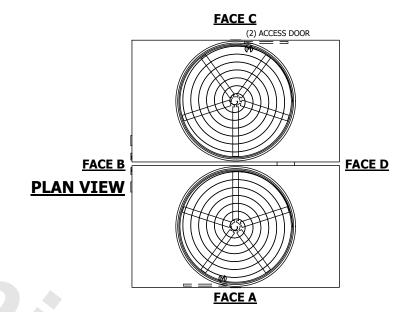

## NOTES:

**SHIPPING** 

WEIGHT

- 1. (M)- FAN MOTOR LOCATION
- 2. HEAVIEST SECTION IS UPPER SECTION
- 3. MPT DENOTES MALE PIPE THREAD FPT DENOTES FEMALE PIPE THREAD BFW DENOTES BEVELED FOR WELDING GVD DENOTES GROOVED FLG DENOTES FLANGE PE DENOTES PLAIN END
- 4. +UNIT WEIGHT DOES NOT INCLUDE ACCESSORIES (SEE ACCESSORY DRAWINGS)
- 5. MAKE-UP WATER PRESSURE 20 psi MIN [137 kPa], 50 psi MAX [344 kPa]
- 3/4" [19MM] DIA. MOUNTING HOLES.
  REFER TO RECOMMENDED STEEL SUPPORT DRAWING
- 7. DIMENSIONS LISTED AS FOLLOWS: ENGLISH FT-IN [METRIC] [mm]