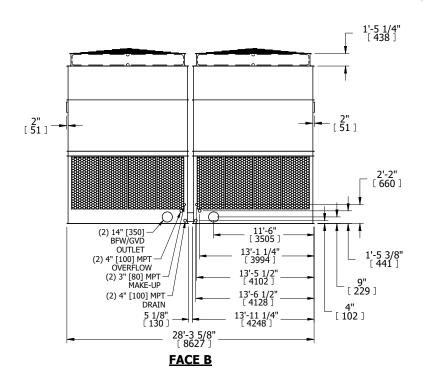

## NOTES:

**SHIPPING** 

WEIGHT

- 1. (M)- FAN MOTOR LOCATION
- 2. HEAVIEST SECTION IS UPPER SECTION
- 3. MPT DENOTES MALE PIPE THREAD FPT DENOTES FEMALE PIPE THREAD BFW DENOTES BEVELED FOR WELDING GVD DENOTES GROOVED FLG DENOTES FLANGE PE DENOTES PLAIN END
- 4. +UNIT WEIGHT DOES NOT INCLUDE ACCESSORIES (SEE ACCESSORY DRAWINGS)
- 5. MAKE-UP WATER PRESSURE 20 psi MIN [137 kPa], 50 psi MAX [344 kPa]
- 3/4" [19MM] DIA. MOUNTING HOLES.
  REFER TO RECOMMENDED STEEL SUPPORT DRAWING
- 7. DIMENSIONS LISTED AS FOLLOWS: ENGLISH FT-IN [METRIC] [mm]