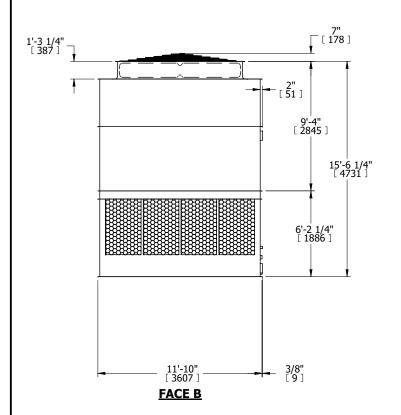

## NOTES:

- 1. (M)- FAN MOTOR LOCATION
- 2. HÉAVIEST SECTION IS UPPER SECTION
- 3. MPT DENOTES MALE PIPE THREAD FPT DENOTES FEMALE PIPE THREAD BFW DENOTES BEVELED FOR WELDING GVD DENOTES GROOVED FLG DENOTES FLANGE
- 4. +UNIT WEIGHT DOES NOT INCLUDE ACCESSORIES (SEE ACCESSORY DRAWINGS)
- 5. MAKE-UP WATER PRESSURE 20 psi MIN [137 kPa], 50 psi MAX [344 kPa]
- 6. 3/4" [19MM] DIA. MOUNTING HOLES. REFER TO RECOMMENDED STEEL SUPPORT DRAWING
- 7. DIMENSIONS LISTED AS FOLLOWS: ENGLISH FT-IN [METRIC] [mm]

## **FACE C**

FACE B PLAN VIEW

FACE D

**FACE A** 

SHIPPING WEIGHT 15880 lbs+ [7205] kg+ OPERATING WEIGHT 28300 lbs+ [12840] kg+ HEAVIEST SECTION WEIGHT 5400 lbs+ [2450] kg+ NO. OF SHIPPING SECTIONS 4 DRAWN BY: KDS