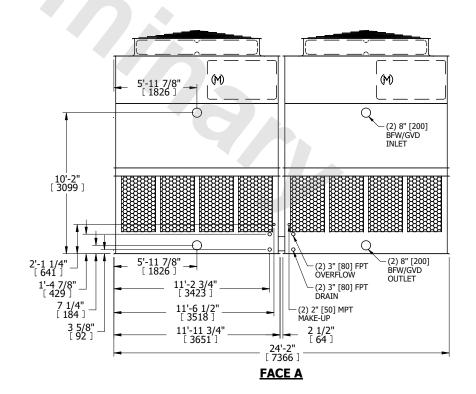

## NOTES:

- 1. (M)- FAN MOTOR LOCATION
- 2. HÉAVIEST SECTION IS UPPER SECTION
- 3. MPT DENOTES MALE PIPE THREAD FPT DENOTES FEMALE PIPE THREAD BFW DENOTES BEVELED FOR WELDING GVD DENOTES GROOVED FLG DENOTES FLANGE
- 4. +UNIT WEIGHT DOES NOT INCLUDE ACCESSORIES (SEE ACCESSORY DRAWINGS)
- 5. MAKE-UP WATER PRESSURE 20 psi MIN [137 kPa], 50 psi MAX [344 kPa]
- 6. 3/4" [19MM] DIA. MOUNTING HOLES. REFER TO RECOMMENDED STEEL SUPPORT DRAWING
- 7. DIMENSIONS LISTED AS FOLLOWS: ENGLISH FT-IN [METRIC] [mm]

## **FACE C**

FACE B PLAN VIEW

FACE D

**FACE A** 

SHIPPING WEIGHT 15880 lbs+ [7205] kg+ OPERATING WEIGHT 28300 lbs+ [12840] kg+ HEAVIEST SECTION WEIGHT 5400 lbs+ [2450] kg+ NO. OF SHIPPING SECTIONS 4 DRAWN BY: KDS