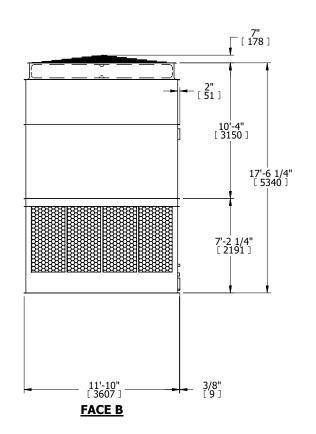

## NOTES:

- 1. (M)- FAN MOTOR LOCATION
- 2. HÉAVIEST SECTION IS UPPER SECTION
- 3. MPT DENOTES MALE PIPE THREAD FPT DENOTES FEMALE PIPE THREAD BFW DENOTES BEVELED FOR WELDING GVD DENOTES GROOVED FLG DENOTES FLANGE
- 4. +UNIT WEIGHT DOES NOT INCLUDE ACCESSORIES (SEE ACCESSORY DRAWINGS)
- 5. MAKE-UP WATER PRESSURE 20 psi MIN [137 kPa], 50 psi MAX [344 kPa]
- 6. 3/4" [19MM] DIA. MOUNTING HOLES. REFER TO RECOMMENDED STEEL SUPPORT DRAWING
- 7. DIMENSIONS LISTED AS FOLLOWS: ENGLISH FT-IN [METRIC] [mm]

## **FACE C**

FACE B

**FACE D** 

FACE A

SHIPPING WEIGHT 19440 lbs+ [8820] kg+ OPERATING WEIGHT 34100 lbs+ [15470] kg+ HEAVIEST SECTION WEIGHT 6670 lbs+ [3030] kg+ NO. OF SHIPPING SECTIONS 4 DRAWN BY: KDS