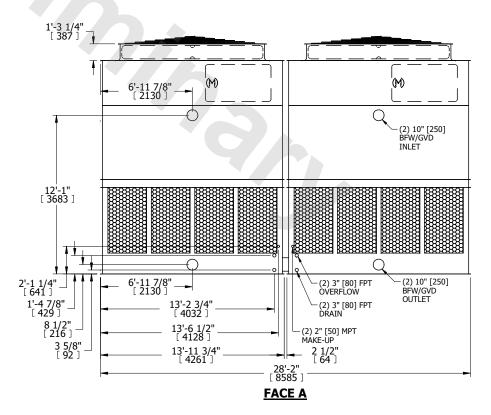

## NOTES:

- 1. (M)- FAN MOTOR LOCATION
- 2. HÉAVIEST SECTION IS UPPER SECTION
- 3. MPT DENOTES MALE PIPE THREAD FPT DENOTES FEMALE PIPE THREAD BFW DENOTES BEVELED FOR WELDING GVD DENOTES GROOVED FLG DENOTES FLANGE
- 4. +UNIT WEIGHT DOES NOT INCLUDE ACCESSORIES (SEE ACCESSORY DRAWINGS)
- 5. MAKE-UP WATER PRESSURE 20 psi MIN [137 kPa], 50 psi MAX [344 kPa]
- 6. 3/4" [19MM] DIA. MOUNTING HOLES. REFER TO RECOMMENDED STEEL SUPPORT DRAWING
- 7. DIMENSIONS LISTED AS FOLLOWS: ENGLISH FT-IN [METRIC] [mm]

## **FACE C**

FACE B

**FACE D** 

FACE A

SHIPPING WEIGHT 19440 lbs+ [8820] kg+ OPERATING WEIGHT 34100 lbs+ [15470] kg+ HEAVIEST SECTION WEIGHT 6670 lbs+ [3030] kg+ NO. OF SHIPPING SECTIONS 4 DRAWN BY: KDS