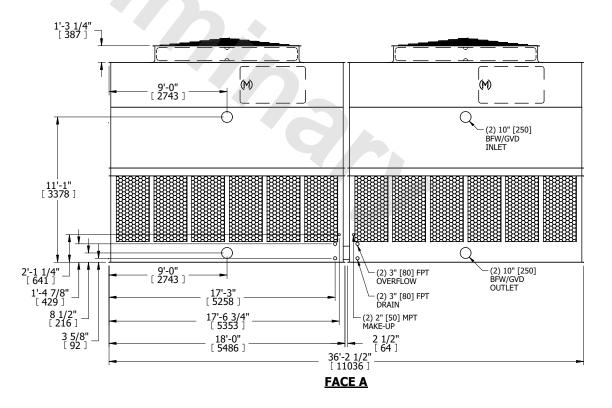

FACE A

OPERATING WEIGHT

41560 lbs+ [18855] kg+

HEAVIEST SECTION WEIGHT

7480 lbs+ [3395] kg+

NO. OF SHIPPING SECTIONS

DRAWN BY: KDS

REV.

DATE 3/17/2025

FACE D