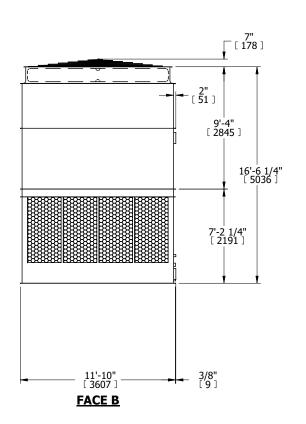

FACE B

**PLAN VIEW** 

- 3. MPT DENOTES MALE PIPE THREAD
  FPT DENOTES FEMALE PIPE THREAD
  BFW DENOTES BEVELED FOR WELDING
  GVD DENOTES GROOVED
  FLG DENOTES FLANGE
- 4. +UNIT WEIGHT DOES NOT INCLUDE ACCESSORIES (SEE ACCESSORY DRAWINGS)
- 5. MAKE-UP WATÈR PRESSURE 20 psi MIN [137 kPa], 50 psi MAX [344 kPa]
- 6. 3/4" [19MM] DIA. MOUNTING HOLES. REFER TO RECOMMENDED STEEL SUPPORT DRAWING
- 7. DIMENSIONS LISTED AS FOLLOWS: ENGLISH FT-IN [METRIC] [mm]