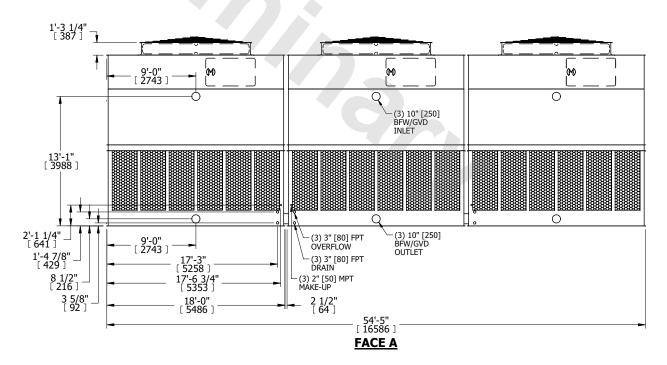

## NOTES:

**SHIPPING** 

WEIGHT

- 1. (M)- FAN MOTOR LOCATION
- 2. HEAVIEST SECTION IS UPPER SECTION
- 3. MPT DENOTES MALE PIPE THREAD FPT DENOTES FEMALE PIPE THREAD BFW DENOTES BEVELED FOR WELDING GVD DENOTES GROOVED FLG DENOTES FLANGE
- 4. +UNIT WEIGHT DOES NOT INCLUDE ACCESSORIES (SEE ACCESSORY DRAWINGS)
- 5. MAKE-UP WATER PRESSURE 20 psi MIN [137 kPa], 50 psi MAX [344 kPa] 6. 3/4" [19MM] DIA. MOUNTING HOLES.
- 6. 3/4" [19MM] DIA. MOUNTING HOLES.
  REFER TO RECOMMENDED STEEL SUPPORT
  DRAWING
- 7. DIMENSIONS LISTED AS FOLLOWS: ENGLISH FT-IN [METRIC] [mm]

## **FACE C**

37530 lbs+ [17025] kg+

**OPERATING** 

WEIGHT

65340 lbs+ [29640] kg+

8330 lbs+ [3780] kg+

HEAVIEST SECTION

WEIGHT