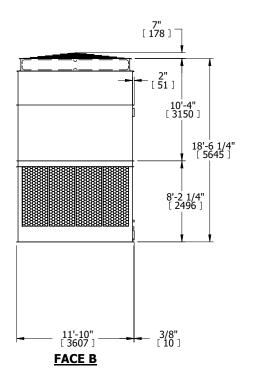

## **FACE C**

37530 lbs+ [17025] kg+

**OPERATING** 

WEIGHT

65340 lbs+ [29640] kg+

8330 lbs+ [3780] kg+

HEAVIEST SECTION

WEIGHT