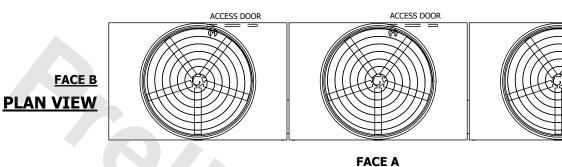

-----|-------------|-----------|
| MODEL #            | AT 312-4L54 | SCALE NTS |

EVAPCO, INC. Evapeo

DWG. # T3125448-DRD-ST REV. SERIAL # DATE 3/22/2025

ACCESS DOOR

FACE D

DRAWN BY: KDS

NO. OF SHIPPING SECTIONS

## NOTES:

**SHIPPING** 

WEIGHT

- 1. (M)- FAN MOTOR LOCATION
- 2. HEAVIEST SECTION IS UPPER SECTION
- 3. MPT DENOTES MALE PIPE THREAD FPT DENOTES FEMALE PIPE THREAD BFW DENOTES BEVELED FOR WELDING GVD DENOTES GROOVED FLG DENOTES FLANGE
- 4. +UNIT WEIGHT DOES NOT INCLUDE ACCESSORIES (SEE ACCESSORY DRAWINGS)
- 5. MAKE-UP WATER PRESSURE 20 psi MIN [137 kPa], 50 psi MAX [344 kPa] 6. 3/4" [19MM] DIA. MOUNTING HOLES.
- 6. 3/4" [19MM] DIA. MOUNTING HOLES.
  REFER TO RECOMMENDED STEEL SUPPORT
  DRAWING
- 7. DIMENSIONS LISTED AS FOLLOWS: ENGLISH FT-IN [METRIC] [mm]

## **FACE C**





37530 lbs+ [17025] kg+

**OPERATING** 

WEIGHT

65340 lbs+ [29640] kg+



8330 lbs+ [3780] kg+

HEAVIEST SECTION

WEIGHT