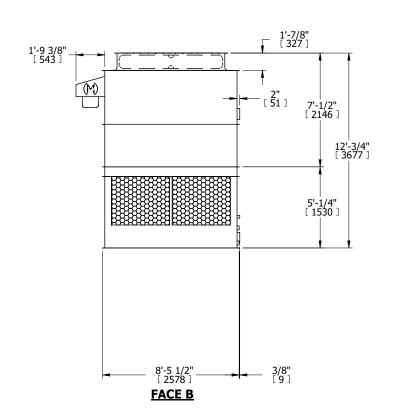

FACE B

FACE D

## NOTES:

- 1. (M)- FAN MOTOR LOCATION
- 2. HÉAVIEST SECTION IS UPPER SECTION
- 3. MPT DENOTES MALE PIPE THREAD FPT DENOTES FEMALE PIPE THREAD BFW DENOTES BEVELED FOR WELDING GVD DENOTES GROOVED FLG DENOTES FLANGE
- 4. +UNIT WEIGHT DOES NOT INCLUDE ACCESSORIES (SEE ACCESSORY DRAWINGS)
- 5. MAKE-UP WATER PRESSURE 20 psi MIN [137 kPa], 50 psi MAX [344 kPa]
- 6. 3/4" [19MM] DIA. MOUNTING HOLES. REFER TO RECOMENDED STEEL SUPPORT DRAWING.
- 7. DIMENSIONS LISTED AS FOLLOWS: ENGLISH FT-IN [METRIC] [mm]