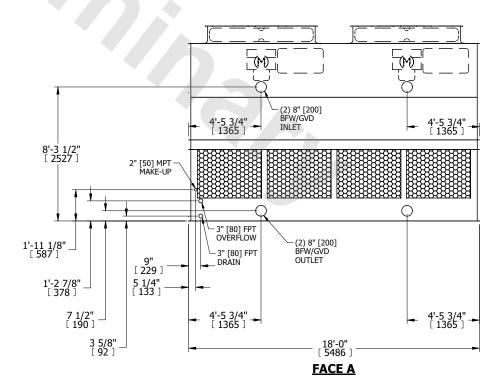

## FACE A

OPERATING WEIGHT

NG 14000 lbs+ [6355] kg+

HEAVIEST SECTION WEIGHT

5290 lbs+ [2400] kg+

NO. OF SHIPPING SECTIONS

DRAWN BY: JLG

## NOTES:

- 1. (M)- FAN MOTOR LOCATION
- 2. HÉAVIEST SECTION IS UPPER SECTION
- 3. MPT DENOTES MALE PIPE THREAD FPT DENOTES FEMALE PIPE THREAD BFW DENOTES BEVELED FOR WELDING GVD DENOTES GROOVED FLG DENOTES FLANGE
- 4. +UNIT WEIGHT DOES NOT INCLUDE ACCESSORIES (SEE ACCESSORY DRAWINGS)
- 5. MAKE-UP WATER PRESSURE 20 psi MIN [137 kPa], 50 psi MAX [344 kPa]
- 6. 3/4" [19MM] DIA. MOUNTING HOLES. REFER TO RECOMENDED STEEL SUPPORT DRAWING.
- 7. DIMENSIONS LISTED AS FOLLOWS: ENGLISH FT-IN [METRIC] [mm]