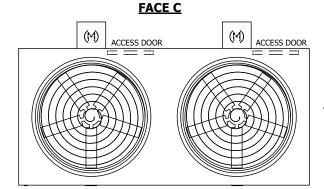

## NOTES:

- 1. (M)- FAN MOTOR LOCATION
- 2. HÉAVIEST SECTION IS UPPER SECTION
- 3. MPT DENOTES MALE PIPE THREAD FPT DENOTES FEMALE PIPE THREAD BFW DENOTES BEVELED FOR WELDING GVD DENOTES GROOVED FLG DENOTES FLANGE
- 4. +UNIT WEIGHT DOES NOT INCLUDE ACCESSORIES (SEE ACCESSORY DRAWINGS)
- 5. MAKE-UP WATER PRESSURE 20 psi MIN [137 kPa], 50 psi MAX [344 kPa]
- 6. 3/4" [19MM] DIA. MOUNTING HOLES. REFER TO RECOMENDED STEEL SUPPORT DRAWING.
- 7. DIMENSIONS LISTED AS FOLLOWS: ENGLISH FT-IN [METRIC] [mm]