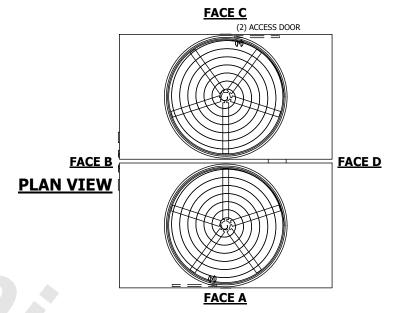

## NOTES:

**SHIPPING** 

WEIGHT

- 1. (M)- FAN MOTOR LOCATION
- 2. HÉAVIEST SECTION IS UPPER SECTION
- 3. MPT DENOTES MALE PIPE THREAD FPT DENOTES FEMALE PIPE THREAD BFW DENOTES BEVELED FOR WELDING GVD DENOTES GROOVED FLG DENOTES FLANGE PE DENOTES PLAIN END
- 4. +UNIT WEIGHT DOES NOT INCLUDE ACCESSORIES (SEE ACCESSORY DRAWINGS) 5. MAKE-UP WATER PRESSURE
- 20 psi MIN [137 kPa], 50 psi MAX [344 kPa] 6. 3/4" [19MM] DIA. MOUNTING HOLES.
- REFER TO RECOMMENDED STEEL SUPPORT DRAWING
- 7. DIMENSIONS LISTED AS FOLLOWS: ENGLISH FT-IN [METRIC] [mm]