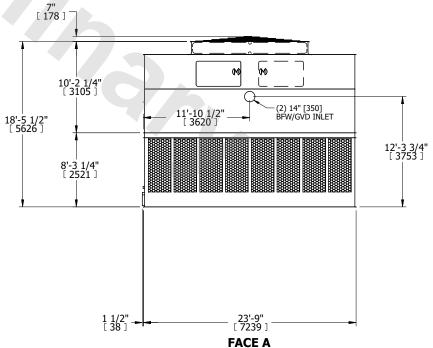

## NOTES:

**SHIPPING** 

WEIGHT

- 1. (M)- FAN MOTOR LOCATION
- 2. HÉAVIEST SECTION IS UPPER SECTION
- 3. MPT DENOTES MALE PIPE THREAD FPT DENOTES FEMALE PIPE THREAD BFW DENOTES BEVELED FOR WELDING GVD DENOTES GROOVED FLG DENOTES FLANGE PE DENOTES PLAIN END
- 4. +UNIT WEIGHT DOES NOT INCLUDE ACCESSORIES (SEE ACCESSORY DRAWINGS) 5. MAKE-UP WATER PRESSURE
- 20 psi MIN [137 kPa], 50 psi MAX [344 kPa] 6. 3/4" [19MM] DIA. MOUNTING HOLES.
- REFER TO RECOMMENDED STEEL SUPPORT DRAWING
- 7. DIMENSIONS LISTED AS FOLLOWS: ENGLISH FT-IN [METRIC] [mm]