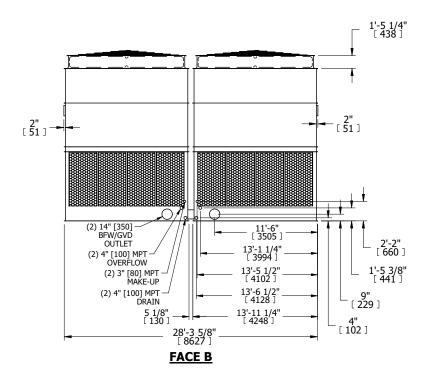

## NOTES:

**SHIPPING** 

WEIGHT

- 1. (M)- FAN MOTOR LOCATION
- 2. HÉAVIEST SECTION IS UPPER SECTION
- 3. MPT DENOTES MALE PIPE THREAD FPT DENOTES FEMALE PIPE THREAD BFW DENOTES BEVELED FOR WELDING GVD DENOTES GROOVED FLG DENOTES FLANGE PE DENOTES PLAIN END
- 4. +UNIT WEIGHT DOES NOT INCLUDE ACCESSORIES (SEE ACCESSORY DRAWINGS) 5. MAKE-UP WATER PRESSURE
- 20 psi MIN [137 kPa], 50 psi MAX [344 kPa] 6. 3/4" [19MM] DIA. MOUNTING HOLES.
- REFER TO RECOMMENDED STEEL SUPPORT DRAWING
- 7. DIMENSIONS LISTED AS FOLLOWS: ENGLISH FT-IN [METRIC] [mm]