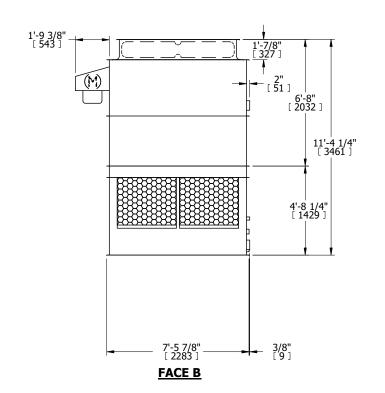

## NOTES:

- 1. (M)- FAN MOTOR LOCATION
- 2. HÉAVIEST SECTION IS UPPER SECTION
- 3. MPT DENOTES MALE PIPE THREAD FPT DENOTES FEMALE PIPE THREAD BFW DENOTES BEVELED FOR WELDING GVD DENOTES GROOVED FLG DENOTES FLANGE
- 4. +UNIT WEIGHT DOES NOT INCLUDE ACCESSORIES (SEE ACCESSORY DRAWINGS)
- 5. MAKE-UP WATER PRESSURE 20 psi MIN [137 kPa], 50 psi MAX [344 kPa]
- 6. 3/4" [19MM] DIA. MOUNTING HOLES. REFER TO RECOMENDED STEEL SUPPORT DRAWING.
- 7. DIMENSIONS LISTED AS FOLLOWS: ENGLISH FT-IN [METRIC] [mm]