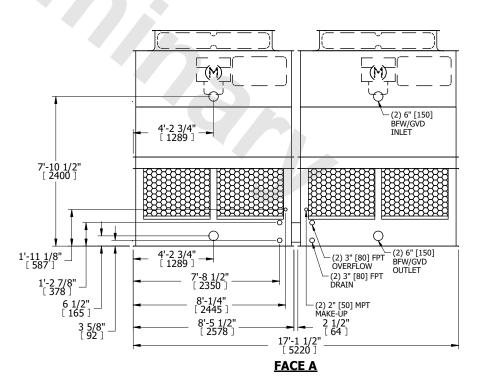

## NOTES:

- 1. (M)- FAN MOTOR LOCATION
- 2. HÉAVIEST SECTION IS UPPER SECTION
- 3. MPT DENOTES MALE PIPE THREAD FPT DENOTES FEMALE PIPE THREAD BFW DENOTES BEVELED FOR WELDING GVD DENOTES GROOVED FLG DENOTES FLANGE
- 4. +UNIT WEIGHT DOES NOT INCLUDE ACCESSORIES (SEE ACCESSORY DRAWINGS)
- 5. MAKE-UP WATER PRESSURE 20 psi MIN [137 kPa], 50 psi MAX [344 kPa]
- 6. 3/4" [19MM] DIA. MOUNTING HOLES. REFER TO RECOMENDED STEEL SUPPORT DRAWING.
- 7. DIMENSIONS LISTED AS FOLLOWS: ENGLISH FT-IN [METRIC] [mm]

FACE A

SHIPPING WEIGHT 7140 lbs+ [3240] kg+ OPERATING WEIGHT 11980 lbs+ [5435] kg+ HEAVIEST SECTION WEIGHT 2260 lbs+ [1030] kg+ NO. OF SHIPPING SECTIONS 4 DRAWN BY: JLG