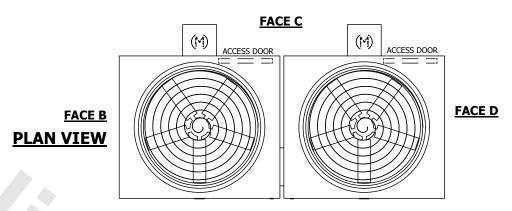

## NOTES:

- 1. (M)- FAN MOTOR LOCATION
- 2. HÉAVIEST SECTION IS UPPER SECTION
- 3. MPT DENOTES MALE PIPE THREAD FPT DENOTES FEMALE PIPE THREAD BFW DENOTES BEVELED FOR WELDING GVD DENOTES GROOVED FLG DENOTES FLANGE
- 4. +UNIT WEIGHT DOES NOT INCLUDE ACCESSORIES (SEE ACCESSORY DRAWINGS)
- 5. MAKE-UP WATER PRESSURE 20 psi MIN [137 kPa], 50 psi MAX [344 kPa]
- 6. 3/4" [19MM] DIA. MOUNTING HOLES. REFER TO RECOMENDED STEEL SUPPORT DRAWING.
- 7. DIMENSIONS LISTED AS FOLLOWS: ENGLISH FT-IN [METRIC] [mm]