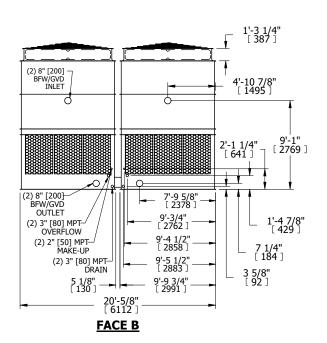

## NOTES:

- 1. (M)- FAN MOTOR LOCATION
- 2. HÉAVIEST SECTION IS UPPER SECTION
- 3. MPT DENOTES MALE PIPE THREAD FPT DENOTES FEMALE PIPE THREAD BFW DENOTES BEVELED FOR WELDING GVD DENOTES GROOVED FLG DENOTES FLANGE
- 4. +UNIT WEIGHT DOES NOT INCLUDE ACCESSORIES (SEE ACCESSORY DRAWINGS)
- 5. MAKE-UP WATER PRESSURE
- 20 psi MIN [137 kPa], 50 psi MAX [344 kPa]
- 6. 3/4" [19MM] DIA. MÖUNTING HOLES. REFER TO RECOMENDED STEEL SUPPORT DRAWING.
- 7. DIMENSIONS LISTED AS FOLLOWS: ENGLISH FT-IN [METRIC] [mm]

FACE B
PLAN VIEW

**FACE A** 

OPERATING WEIGHT

23460 lbs+ [10645] kg+

HEAVIEST SECTION WEIGHT

4320 lbs+ [1960] kg+

NO. OF SHIPPING SECTIONS

DRAWN BY: JLG