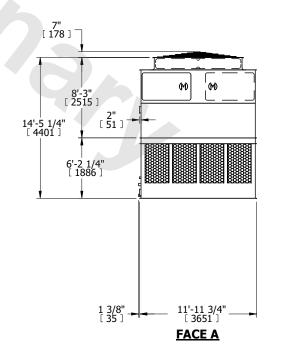

## NOTES:

- 1. (M)- FAN MOTOR LOCATION
- 2. HÉAVIEST SECTION IS UPPER SECTION
- 3. MPT DENOTES MALE PIPE THREAD FPT DENOTES FEMALE PIPE THREAD BFW DENOTES BEVELED FOR WELDING GVD DENOTES GROOVED FLG DENOTES FLANGE
- 4. +UNIT WEIGHT DOES NOT INCLUDE ACCESSORIES (SEE ACCESSORY DRAWINGS)
- 5. MAKE-UP WATER PRESSURE
- 20 psi MIN [137 kPa], 50 psi MAX [344 kPa]
- 6. 3/4" [19MM] DIA. MÖUNTING HOLES. REFER TO RECOMENDED STEEL SUPPORT DRAWING.
- 7. DIMENSIONS LISTED AS FOLLOWS: ENGLISH FT-IN [METRIC] [mm]

FACE B
PLAN VIEW

**FACE A** 

OPERATING WEIGHT

23460 lbs+ [10645] kg+

HEAVIEST SECTION WEIGHT

4320 lbs+ [1960] kg+

NO. OF SHIPPING SECTIONS

DRAWN BY: JLG