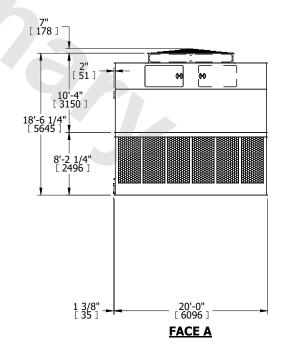

## NOTES:

**SHIPPING** 

WEIGHT

- 1. (M)- FAN MOTOR LOCATION
- 2. HÉAVIEST SECTION IS UPPER SECTION
- 3. MPT DENOTES MALE PIPE THREAD FPT DENOTES FEMALE PIPE THREAD BFW DENOTES BEVELED FOR WELDING **GVD DENOTES GROOVED** FLG DENOTES FLANGE
- 4. +UNIT WEIGHT DOES NOT INCLUDE ACCESSORIES (SEE ACCESSORY DRAWINGS)
- 5. MAKE-UP WATER PRESSURE 20 psi MIN [137 kPa], 50 psi MAX [344 kPa]
- 6. 3/4" [19MM] DIA. MOUNTING HOLES. REFER TO RECOMMENDED STEEL SUPPORT **DRAWING**
- 7. DIMENSIONS LISTED AS FOLLOWS: ENGLISH FT-IN [METRIC] [mm]

**FACE A** 

27240 lbs+ [12360] kg+

OPERATING

WEIGHT

48040 lbs+ [21795] kg+

DRAWN BY: KDS NO. OF SHIPPING SECTIONS 9000 lbs+ [4085] kg+