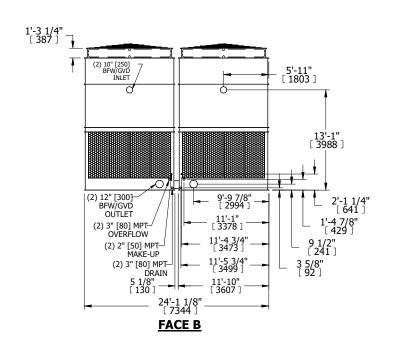

## NOTES:

**SHIPPING** 

WEIGHT

- 1. (M)- FAN MOTOR LOCATION
- 2. HÉAVIEST SECTION IS UPPER SECTION
- 3. MPT DENOTES MALE PIPE THREAD FPT DENOTES FEMALE PIPE THREAD BFW DENOTES BEVELED FOR WELDING **GVD DENOTES GROOVED** FLG DENOTES FLANGE
- 4. +UNIT WEIGHT DOES NOT INCLUDE ACCESSORIES (SEE ACCESSORY DRAWINGS)
- 5. MAKE-UP WATER PRESSURE 20 psi MIN [137 kPa], 50 psi MAX [344 kPa]
- 6. 3/4" [19MM] DIA. MOUNTING HOLES. REFER TO RECOMMENDED STEEL SUPPORT **DRAWING**
- 7. DIMENSIONS LISTED AS FOLLOWS: ENGLISH FT-IN [METRIC] [mm]

**FACE A** 

27240 lbs+ [12360] kg+

OPERATING

WEIGHT

48040 lbs+ [21795] kg+

DRAWN BY: KDS NO. OF SHIPPING SECTIONS 9000 lbs+ [4085] kg+