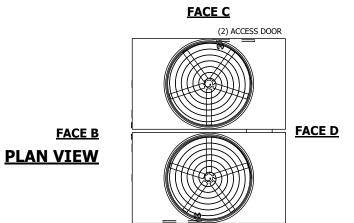

| UNIT    | COOLING TOWER |           |  |
|---------|---------------|-----------|--|
| MODEL # | AT 224-4M20   | SCALE NTS |  |

EVAPCO, INC. Evapeo

HEAVIEST SECTION

WEIGHT

| )WG. #  | T3242048-DRF-ST | REV.          |
|---------|-----------------|---------------|
| ERIAL # |                 | DATE 3/4/2025 |

## NOTES:

**SHIPPING** 

WEIGHT

- 1. (M)- FAN MOTOR LOCATION
- 2. HÉAVIEST SECTION IS UPPER SECTION
- 3. MPT DENOTES MALE PIPE THREAD FPT DENOTES FEMALE PIPE THREAD BFW DENOTES BEVELED FOR WELDING **GVD DENOTES GROOVED** FLG DENOTES FLANGE
- 4. +UNIT WEIGHT DOES NOT INCLUDE ACCESSORIES (SEE ACCESSORY DRAWINGS)
- 5. MAKE-UP WATER PRESSURE 20 psi MIN [137 kPa], 50 psi MAX [344 kPa]
- 6. 3/4" [19MM] DIA. MOUNTING HOLES. REFER TO RECOMMENDED STEEL SUPPORT **DRAWING**
- 7. DIMENSIONS LISTED AS FOLLOWS: ENGLISH FT-IN [METRIC] [mm]