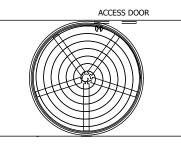

## NOTES:

- 1. (M)- FAN MOTOR LOCATION
- 2. HÉAVIEST SECTION IS UPPER SECTION
- 3. MPT DENOTES MALE PIPE THREAD FPT DENOTES FEMALE PIPE THREAD BFW DENOTES BEVELED FOR WELDING **GVD DENOTES GROOVED** 
  - FLG DENOTES FLANGE PE DENOTES PLAIN END
- 4. +UNIT WEIGHT DOES NOT INCLUDE ACCESSORIES (SEE ACCESSORY DRAWINGS)
- 5. MAKE-UP WATER PRESSURE 20 psi MIN [137 kPa], 50 psi MAX [344 kPa]
- 6. 3/4" [19MM] DIA. MOUNTING HOLES. REFER TO RECOMMENDED STEEL SUPPORT **DRAWING**
- 7. DIMENSIONS LISTED AS FOLLOWS: **ENGLISH FT-IN** [METRIC] [mm]