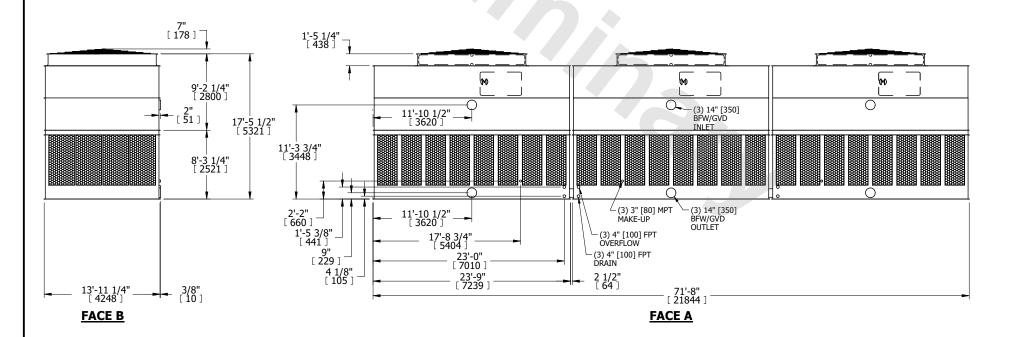

## NOTES:

- 1. (M)- FAN MOTOR LOCATION
- 2. HÉAVIEST SECTION IS UPPER SECTION
- 3. MPT DENOTES MALE PIPE THREAD FPT DENOTES FEMALE PIPE THREAD BFW DENOTES BEVELED FOR WELDING **GVD DENOTES GROOVED** 
  - FLG DENOTES FLANGE PE DENOTES PLAIN END
- 4. +UNIT WEIGHT DOES NOT INCLUDE ACCESSORIES (SEE ACCESSORY DRAWINGS)
- 5. MAKE-UP WATER PRESSURE 20 psi MIN [137 kPa], 50 psi MAX [344 kPa]
- 6. 3/4" [19MM] DIA. MOUNTING HOLES. REFER TO RECOMMENDED STEEL SUPPORT **DRAWING**
- 7. DIMENSIONS LISTED AS FOLLOWS: **ENGLISH FT-IN** [METRIC] [mm]