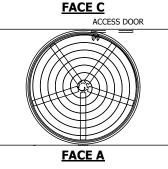

## NOTES:

- 1. (M)- FAN MOTOR LOCATION
- 2. HÉAVIEST SECTION IS UPPER SECTION
- 3. MPT DENOTES MALE PIPE THREAD FPT DENOTES FEMALE PIPE THREAD BFW DENOTES BEVELED FOR WELDING **GVD DENOTES GROOVED** 
  - FLG DENOTES FLANGE PE DENOTES PLAIN END
- 4. +UNIT WEIGHT DOES NOT INCLUDE ACCESSORIES (SEE ACCESSORY DRAWINGS)
- 5. MAKE-UP WATER PRESSURE 20 psi MIN [137 kPa], 50 psi MAX [344 kPa]
- 6. 3/4" [19MM] DIA. MOUNTING HOLES. REFER TO RECOMMENDED STEEL SUPPORT **DRAWING**
- 7. DIMENSIONS LISTED AS FOLLOWS: **ENGLISH FT-IN** [METRIC] [mm]