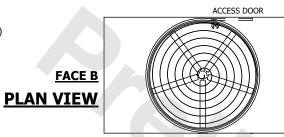

## NOTES:

- 1. (M)- FAN MOTOR LOCATION
- 2. HÉAVIEST SECTION IS UPPER SECTION
- 3. MPT DENOTES MALE PIPE THREAD FPT DENOTES FEMALE PIPE THREAD BFW DENOTES BEVELED FOR WELDING **GVD DENOTES GROOVED** 
  - FLG DENOTES FLANGE PE DENOTES PLAIN END
- 4. +UNIT WEIGHT DOES NOT INCLUDE ACCESSORIES (SEE ACCESSORY DRAWINGS)
- 5. MAKE-UP WATER PRESSURE 20 psi MIN [137 kPa], 50 psi MAX [344 kPa]
- 6. 3/4" [19MM] DIA. MOUNTING HOLES. REFER TO RECOMMENDED STEEL SUPPORT **DRAWING**
- 7. DIMENSIONS LISTED AS FOLLOWS: **ENGLISH FT-IN** [METRIC] [mm]