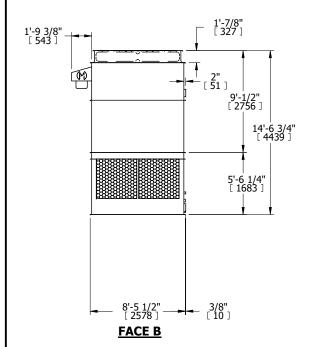

## NOTES:

- 1. (M)- FAN MOTOR LOCATION
- 2. HÉAVIEST SECTION IS UPPER SECTION
- 3. MPT DENOTES MALE PIPE THREAD FPT DENOTES FEMALE PIPE THREAD BFW DENOTES BEVELED FOR WELDING GVD DENOTES GROOVED FLG DENOTES FLANGE
- 4. +UNIT WEIGHT DOES NOT INCLUDE ACCESSORIES (SEE ACCESSORY DRAWINGS)
- 5. 3/4" [19MM] DIA. MOUNTING HOLES. REFER TO RECOMENDED STEEL SUPPORT DRAWING.
- 6. DIMENSIONS LISTED AS FOLLOWS: ENGLISH FT-IN [METRIC] [mm]

FACE B
PLAN VIEW

FACE D