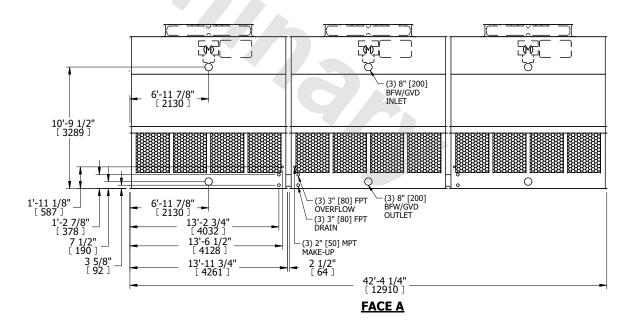

## NOTES:

- 1. (M)- FAN MOTOR LOCATION
- 2. HÉAVIEST SECTION IS UPPER SECTION
- 3. MPT DENOTES MALE PIPE THREAD FPT DENOTES FEMALE PIPE THREAD BFW DENOTES BEVELED FOR WELDING GVD DENOTES GROOVED FLG DENOTES FLANGE
- 4. +UNIT WEIGHT DOES NOT INCLUDE ACCESSORIES (SEE ACCESSORY DRAWINGS)
- 5. 3/4" [19MM] DIA. MOUNTING HOLES. REFER TO RECOMENDED STEEL SUPPORT DRAWING.
- 6. DIMENSIONS LISTED AS FOLLOWS: ENGLISH FT-IN [METRIC] [mm]

## **FACE A**

SHIPPING WEIGHT 20460 lbs+ [9285] kg+ OPERATING WEIGHT 33990 lbs+ [15420] kg+ HEAVIEST SECTION WEIGHT 4690 lbs+ [2130] kg+ NO. OF SHIPPING SECTIONS 6 DRAWN BY: JLG