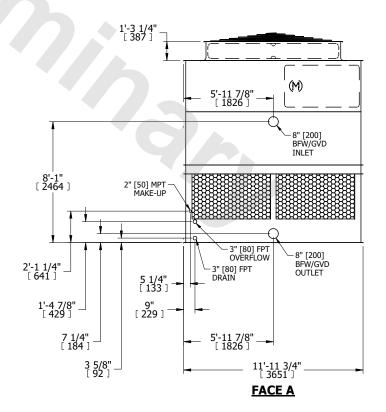

## NOTES:

- 1. (M)- FAN MOTOR LOCATION
- 2. HÉAVIEST SECTION IS UPPER SECTION
- 3. MPT DENOTES MALE PIPE THREAD
  FPT DENOTES FEMALE PIPE THREAD
  BFW DENOTES BEVELED FOR WELDING
  GVD DENOTES GROOVED
  FLG DENOTES FLANGE
- 4. +UNIT WEIGHT DOES NOT INCLUDE ACCESSORIES (SEE ACCESSORY DRAWINGS)
- 5. MAKE-UP WATER PRESSURE 20 psi MIN [137 kPa], 50 psi MAX [344 kPa]
- 6. 3/4" [19MM] DIA. MOUNTING HOLES. REFER TO RECOMENDED STEEL SUPPORT DRAWING.
- 7. DIMENSIONS LISTED AS FOLLOWS: ENGLISH FT-IN [METRIC] [mm]

## FACE C

**PLAN VIEW** 

**FACE D** 

**FACE A** 

SHIPPING WEIGHT 6620 lbs+ [3005] kg+ OPERATING WEIGHT 11580 lbs+ [5255] kg+ HEAVIEST SECTION WEIGHT 4200 lbs+ [1910] kg+ NO. OF SHIPPING SECTIONS 2 DRAWN BY: JLG