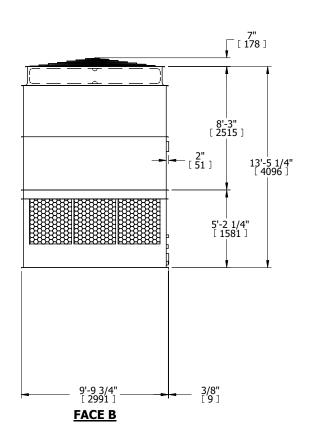

## NOTES:

- 1. (M)- FAN MOTOR LOCATION
- 2. HÉAVIEST SECTION IS UPPER SECTION
- 3. MPT DENOTES MALE PIPE THREAD
  FPT DENOTES FEMALE PIPE THREAD
  BFW DENOTES BEVELED FOR WELDING
  GVD DENOTES GROOVED
  FLG DENOTES FLANGE
- 4. +UNIT WEIGHT DOES NOT INCLUDE ACCESSORIES (SEE ACCESSORY DRAWINGS)
- 5. MAKE-UP WATER PRESSURE 20 psi MIN [137 kPa], 50 psi MAX [344 kPa]
- 6. 3/4" [19MM] DIA. MOUNTING HOLES. REFER TO RECOMENDED STEEL SUPPORT DRAWING.
- 7. DIMENSIONS LISTED AS FOLLOWS: ENGLISH FT-IN [METRIC] [mm]

## FACE C

**PLAN VIEW** 

**FACE D** 

**FACE A** 

SHIPPING WEIGHT 6620 lbs+ [3005] kg+ OPERATING WEIGHT 11580 lbs+ [5255] kg+ HEAVIEST SECTION WEIGHT 4200 lbs+ [1910] kg+ NO. OF SHIPPING SECTIONS 2 DRAWN BY: JLG