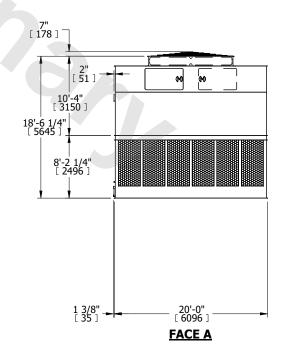

## NOTES:

- 1. (M)- FAN MOTOR LOCATION
- 2. HÉAVIEST SECTION IS UPPER SECTION
- 3. MPT DENOTES MALE PIPE THREAD FPT DENOTES FEMALE PIPE THREAD BFW DENOTES BEVELED FOR WELDING **GVD DENOTES GROOVED** FLG DENOTES FLANGE
- 4. +UNIT WEIGHT DOES NOT INCLUDE ACCESSORIES (SEE ACCESSORY DRAWINGS)
- 5. MAKE-UP WATER PRESSURE 20 psi MIN [137 kPa], 50 psi MAX [344 kPa]
- 6. 3/4" [19MM] DIA. MOUNTING HOLES. REFER TO RECOMMENDED STEEL SUPPORT **DRAWING**
- 7. DIMENSIONS LISTED AS FOLLOWS: ENGLISH FT-IN [METRIC] [mm]

**FACE A** 

DRAWN BY: KDS NO. OF SHIPPING SECTIONS **SHIPPING** OPERATING HEAVIEST SECTION 26920 lbs+ [12215] kg+ 8840 lbs+ [4010] kg+ 47720 lbs+ [21650] kg+ WEIGHT WEIGHT WEIGHT