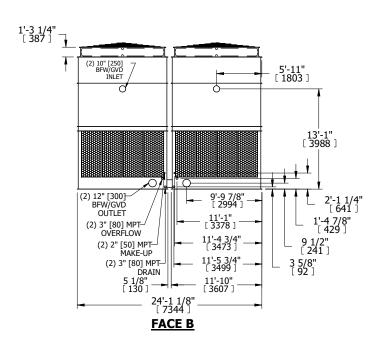

## NOTES:

- 1. (M)- FAN MOTOR LOCATION
- 2. HÉAVIEST SECTION IS UPPER SECTION
- 3. MPT DENOTES MALE PIPE THREAD FPT DENOTES FEMALE PIPE THREAD BFW DENOTES BEVELED FOR WELDING **GVD DENOTES GROOVED** FLG DENOTES FLANGE
- 4. +UNIT WEIGHT DOES NOT INCLUDE ACCESSORIES (SEE ACCESSORY DRAWINGS)
- 5. MAKE-UP WATER PRESSURE 20 psi MIN [137 kPa], 50 psi MAX [344 kPa]
- 6. 3/4" [19MM] DIA. MOUNTING HOLES. REFER TO RECOMMENDED STEEL SUPPORT **DRAWING**
- 7. DIMENSIONS LISTED AS FOLLOWS: ENGLISH FT-IN [METRIC] [mm]

**FACE A** 

DRAWN BY: KDS NO. OF SHIPPING SECTIONS **SHIPPING** OPERATING HEAVIEST SECTION 26920 lbs+ [12215] kg+ 8840 lbs+ [4010] kg+ 47720 lbs+ [21650] kg+ WEIGHT WEIGHT WEIGHT