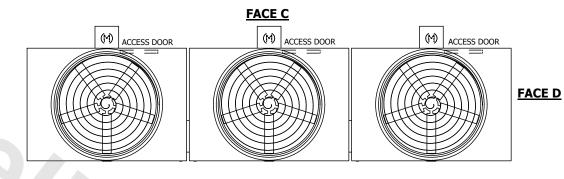

## NOTES:

**SHIPPING** 

WEIGHT

- 1. (M)- FAN MOTOR LOCATION
- 2. HÉAVIEST SECTION IS UPPER SECTION
- 3. MPT DENOTES MALE PIPE THREAD FPT DENOTES FEMALE PIPE THREAD BFW DENOTES BEVELED FOR WELDING GVD DENOTES GROOVED FLG DENOTES FLANGE
- 4. +UNIT WEIGHT DOES NOT INCLUDE ACCESSORIES (SEE ACCESSORY DRAWINGS)
- 5. MAKE-UP WATER PRESSURE 20 psi MIN [137 kPa], 50 psi MAX [344 kPa]
- 6. 3/4" [19MM] DIA. MOUNTING HOLES. REFER TO RECOMENDED STEEL SUPPORT DRAWING.
- 7. DIMENSIONS LISTED AS FOLLOWS: ENGLISH FT-IN