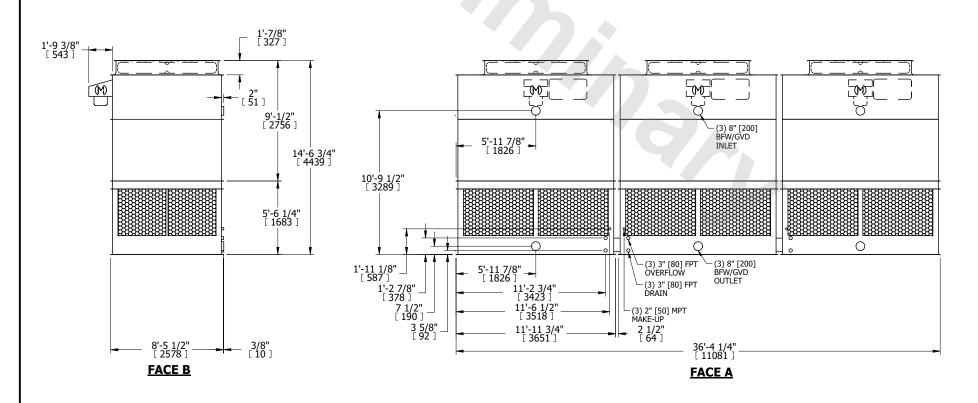

## NOTES:

**SHIPPING** 

WEIGHT

- 1. (M)- FAN MOTOR LOCATION
- 2. HÉAVIEST SECTION IS UPPER SECTION
- 3. MPT DENOTES MALE PIPE THREAD FPT DENOTES FEMALE PIPE THREAD BFW DENOTES BEVELED FOR WELDING GVD DENOTES GROOVED FLG DENOTES FLANGE
- 4. +UNIT WEIGHT DOES NOT INCLUDE ACCESSORIES (SEE ACCESSORY DRAWINGS)
- 5. MAKE-UP WATER PRESSURE 20 psi MIN [137 kPa], 50 psi MAX [344 kPa]
- 6. 3/4" [19MM] DIA. MOUNTING HOLES. REFER TO RECOMENDED STEEL SUPPORT DRAWING.
- 7. DIMENSIONS LISTED AS FOLLOWS: ENGLISH FT-IN

[METRIC] [mm]

FACE B
PLAN VIEW

**OPERATING** 

WEIGHT

18240 lbs+ [8275] kg+

## FACE A

4180 lbs+ [1900] kg+

29820 lbs+ [13530] kg+

HEAVIEST SECTION

WEIGHT