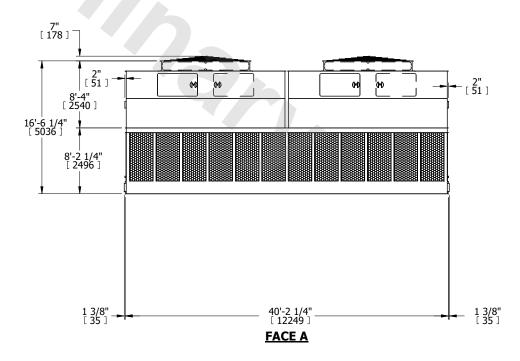

FACE A

SHIPPING WEIGHT 47480 lbs+ [21540] kg+ OPERATING WEIGHT

88680 lbs+ [40225] kg+

HEAVIEST SECTION WEIGHT

9000 lbs+ [4085] kg+

NO. OF SHIPPING SECTIONS

DRAWN BY: BLL