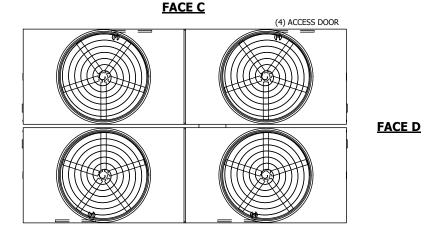

## NOTES:

- 1. (M)- FAN MOTOR LOCATION
- 2. HEAVIEST SECTION IS UPPER SECTION
- 3. MPT DENOTES MALE PIPE THREAD FPT DENOTES FEMALE PIPE THREAD BFW DENOTES BEVELED FOR WELDING GVD DENOTES GROOVED FLG DENOTES FLANGE
- 4. +UNIT WEIGHT DOES NOT INCLUDE ACCESSORIES (SEE ACCESSORY DRAWINGS)
- 5. MAKE-UP WATER PRESSURE 20 psi MIN [137 kPa], 50 psi MAX [344 kPa]
- 6. 3/4" [19MM] DIA. MOUNTING HOLES. REFER TO RECOMENDED STEEL SUPPORT DRAWING.
- 7. DIMENSIONS LISTED AS FOLLOWS: ENGLISH FT-IN [METRIC] [mm]