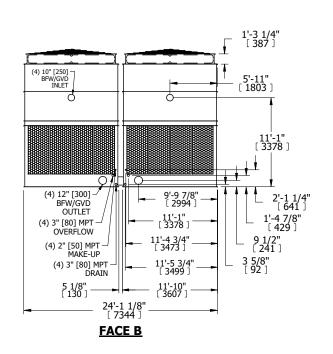

## NOTES:

- 1. (M)- FAN MOTOR LOCATION
- 2. HEAVIEST SECTION IS UPPER SECTION
- 3. MPT DENOTES MALE PIPE THREAD FPT DENOTES FEMALE PIPE THREAD BFW DENOTES BEVELED FOR WELDING GVD DENOTES GROOVED FLG DENOTES FLANGE
- 4. +UNIT WEIGHT DOES NOT INCLUDE ACCESSORIES (SEE ACCESSORY DRAWINGS)
- 5. MAKE-UP WATER PRESSURE 20 psi MIN [137 kPa], 50 psi MAX [344 kPa]
- 6. 3/4" [19MM] DIA. MOUNTING HOLES. REFER TO RECOMENDED STEEL SUPPORT DRAWING.
- 7. DIMENSIONS LISTED AS FOLLOWS: ENGLISH FT-IN [METRIC] [mm]