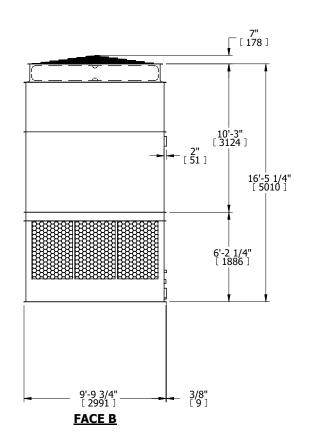

| UNIT    | NIT COOLING TOWER |           |
|---------|-------------------|-----------|
| MODEL # | AT 210-4J24       | SCALE NTS |

EVAPCO, INC. Evapeo

DWG. # T3TM2448-DRD-ST REV. SERIAL # DATE 3/26/2025

## NOTES:

- 1. (M)- FAN MOTOR LOCATION
- 2. HÉAVIEST SECTION IS UPPER SECTION
- 3. MPT DENOTES MALE PIPE THREAD FPT DENOTES FEMALE PIPE THREAD BFW DENOTES BEVELED FOR WELDING GVD DENOTES GROOVED FLG DENOTES FLANGE
- 4. +UNIT WEIGHT DOES NOT INCLUDE ACCESSORIES (SEE ACCESSORY DRAWINGS)
- 5. MAKE-UP WATER PRESSURE 20 psi MIN [137 kPa], 50 psi MAX [344 kPa]
- 6. 3/4" [19MM] DIA. MOUNTING HOLES. REFER TO RECOMENDED STEEL SUPPORT DRAWING.
- 7. DIMENSIONS LISTED AS FOLLOWS: ENGLISH FT-IN [METRIC] [mm]

## **FACE C**

FACE B



**FACE D** 

DRAWN BY: JLG

## FACE A





SHIPPING WEIGHT 15220 lbs+ [6905] kg+ OPERATING WEIGHT 25140 lbs+ [11405] kg+ HEAVIEST SECTION WEIGHT 5170 lbs+ [2350] kg+ NO. OF SHIPPING SECTIONS