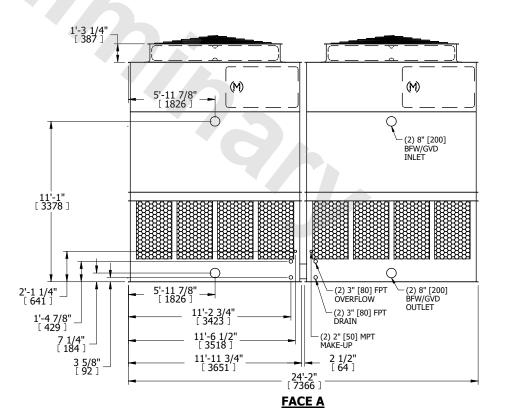

## NOTES:

- 1. (M)- FAN MOTOR LOCATION
- 2. HÉAVIEST SECTION IS UPPER SECTION
- 3. MPT DENOTES MALE PIPE THREAD FPT DENOTES FEMALE PIPE THREAD BFW DENOTES BEVELED FOR WELDING GVD DENOTES GROOVED FLG DENOTES FLANGE
- 4. +UNIT WEIGHT DOES NOT INCLUDE ACCESSORIES (SEE ACCESSORY DRAWINGS)
- 5. MAKE-UP WATER PRESSURE 20 psi MIN [137 kPa], 50 psi MAX [344 kPa]
- 6. 3/4" [19MM] DIA. MOUNTING HOLES. REFER TO RECOMENDED STEEL SUPPORT DRAWING.
- 7. DIMENSIONS LISTED AS FOLLOWS: ENGLISH FT-IN [METRIC] [mm]

## FACE A

SHIPPING WEIGHT 15220 lbs+ [6905] kg+ OPERATING WEIGHT 25140 lbs+ [11405] kg+ HEAVIEST SECTION WEIGHT 5170 lbs+ [2350] kg+ NO. OF SHIPPING SECTIONS