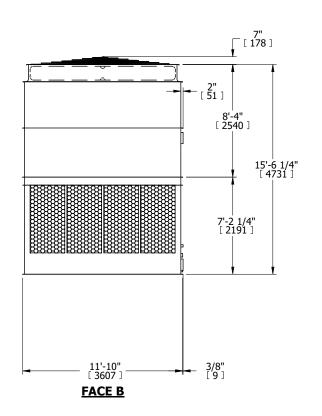

## **FACE C**

FACE D

**FACE A** 

DRAWN BY: KDS NO. OF SHIPPING SECTIONS **SHIPPING** OPERATING HEAVIEST SECTION 16820 lbs+ [7630] kg+ 5360 lbs+ [2435] kg+ 31480 lbs+ [14280] kg+ WEIGHT WEIGHT WEIGHT