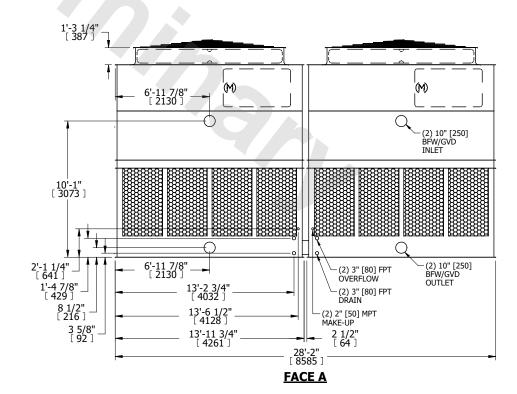

## NOTES:

- 1. (M)- FAN MOTOR LOCATION
- 2. HÉAVIEST SECTION IS UPPER SECTION
- 3. MPT DENOTES MALE PIPE THREAD FPT DENOTES FEMALE PIPE THREAD BFW DENOTES BEVELED FOR WELDING **GVD DENOTES GROOVED** FLG DENOTES FLANGE
- 4. +UNIT WEIGHT DOES NOT INCLUDE ACCESSORIES (SEE ACCESSORY DRAWINGS)
- 5. MAKE-UP WATER PRESSURE 20 psi MIN [137 kPa], 50 psi MAX [344 kPa]
- 6. 3/4" [19MM] DIA. MOUNTING HOLES. REFER TO RECOMMENDED STEEL SUPPORT
- 7. DIMENSIONS LISTED AS FOLLOWS: **ENGLISH FT-IN** [METRIC] [mm]

## **FACE C**

FACE D

**FACE A** 

DRAWN BY: KDS NO. OF SHIPPING SECTIONS **SHIPPING** OPERATING HEAVIEST SECTION 16820 lbs+ [7630] kg+ 5360 lbs+ [2435] kg+ 31480 lbs+ [14280] kg+ WEIGHT WEIGHT WEIGHT