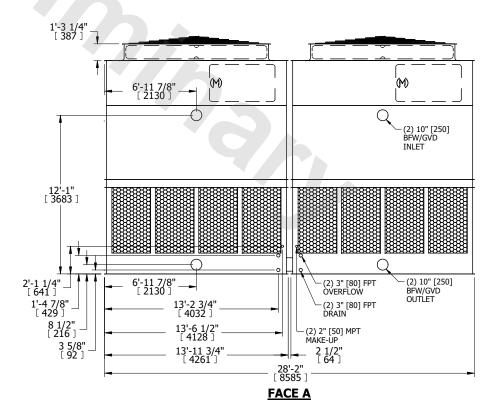

## NOTES:

- 1. (M)- FAN MOTOR LOCATION
- 2. HÉAVIEST SECTION IS UPPER SECTION
- 3. MPT DENOTES MALE PIPE THREAD FPT DENOTES FEMALE PIPE THREAD BFW DENOTES BEVELED FOR WELDING GVD DENOTES GROOVED FLG DENOTES FLANGE
- 4. +UNIT WEIGHT DOES NOT INCLUDE ACCESSORIES (SEE ACCESSORY DRAWINGS)
- 5. MAKE-UP WATER PRESSURE 20 psi MIN [137 kPa], 50 psi MAX [344 kPa]
- 6. 3/4" [19MM] DIA. MOUNTING HOLES. REFER TO RECOMMENDED STEEL SUPPORT DRAWING
- 7. DIMENSIONS LISTED AS FOLLOWS: ENGLISH FT-IN [METRIC] [mm]

## **FACE C**

FACE B

**FACE D** 

**FACE A** 

OPERATING WEIGHT

33980 lbs+ [15415] kg+

HEAVIEST SECTION WEIGHT

6610 lbs+ [3000] kg+