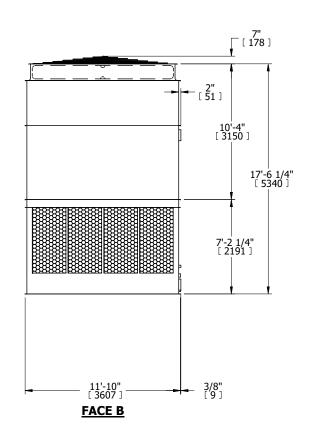

## NOTES:

- 1. (M)- FAN MOTOR LOCATION
- 2. HÉAVIEST SECTION IS UPPER SECTION
- 3. MPT DENOTES MALE PIPE THREAD FPT DENOTES FEMALE PIPE THREAD BFW DENOTES BEVELED FOR WELDING GVD DENOTES GROOVED FLG DENOTES FLANGE
- 4. +UNIT WEIGHT DOES NOT INCLUDE ACCESSORIES (SEE ACCESSORY DRAWINGS)
- 5. MAKE-UP WATER PRESSURE 20 psi MIN [137 kPa], 50 psi MAX [344 kPa]
- 6. 3/4" [19MM] DIA. MOUNTING HOLES. REFER TO RECOMMENDED STEEL SUPPORT DRAWING
- 7. DIMENSIONS LISTED AS FOLLOWS: ENGLISH FT-IN [METRIC] [mm]

## **FACE C**

FACE B

**FACE D** 

**FACE A** 

OPERATING WEIGHT

33980 lbs+ [15415] kg+

HEAVIEST SECTION WEIGHT

6610 lbs+ [3000] kg+