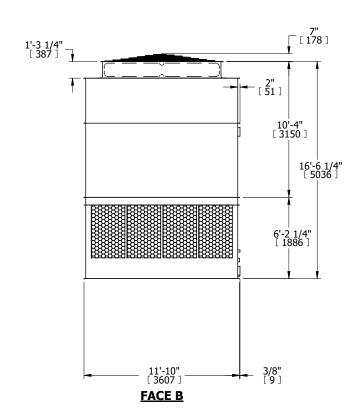

## FACE C

FACE B
PLAN VIEW

ACCESS DOOR

FACE D

**FACE A** 

SHIPPING WEIGHT 16860 lbs+ [7650] kg+ OPERATING WEIGHT

29280 lbs+ [13285] kg+

HEAVIEST SECTION WEIGHT

## NOTES:

- 1. (M)- FAN MOTOR LOCATION
- 2. HÉAVIEST SECTION IS UPPER SECTION
- 3. MPT DENOTES MALE PIPE THREAD FPT DENOTES FEMALE PIPE THREAD BFW DENOTES BEVELED FOR WELDING GVD DENOTES GROOVED FLG DENOTES FLANGE
- 4. +UNIT WEIGHT DOES NOT INCLUDE ACCESSORIES (SEE ACCESSORY DRAWINGS)
- 5. MAKE-UP WATER PRESSURE 20 psi MIN [137 kPa], 50 psi MAX [344 kPa]
- 6. 3/4" [19MM] DIA. MOUNTING HOLES. REFER TO RECOMMENDED STEEL SUPPORT DRAWING
- 7. DIMENSIONS LISTED AS FOLLOWS: ENGLISH FT-IN [METRIC] [mm]