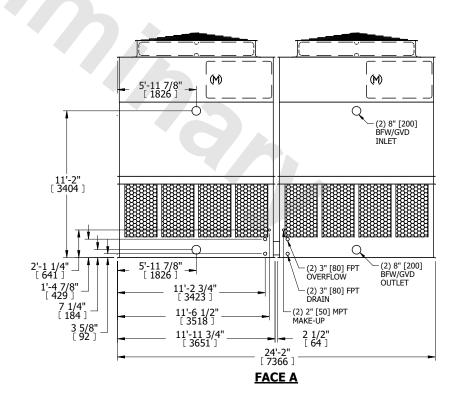

## FACE C

FACE B
PLAN VIEW

ACCESS DOOR

FACE D

**FACE A** 

SHIPPING WEIGHT 16860 lbs+ [7650] kg+ OPERATING WEIGHT

29280 lbs+ [13285] kg+

HEAVIEST SECTION WEIGHT

## NOTES:

- 1. (M)- FAN MOTOR LOCATION
- 2. HÉAVIEST SECTION IS UPPER SECTION
- 3. MPT DENOTES MALE PIPE THREAD FPT DENOTES FEMALE PIPE THREAD BFW DENOTES BEVELED FOR WELDING GVD DENOTES GROOVED FLG DENOTES FLANGE
- 4. +UNIT WEIGHT DOES NOT INCLUDE ACCESSORIES (SEE ACCESSORY DRAWINGS)
- 5. MAKE-UP WATER PRESSURE 20 psi MIN [137 kPa], 50 psi MAX [344 kPa]
- 6. 3/4" [19MM] DIA. MOUNTING HOLES. REFER TO RECOMMENDED STEEL SUPPORT DRAWING
- 7. DIMENSIONS LISTED AS FOLLOWS: ENGLISH FT-IN [METRIC] [mm]