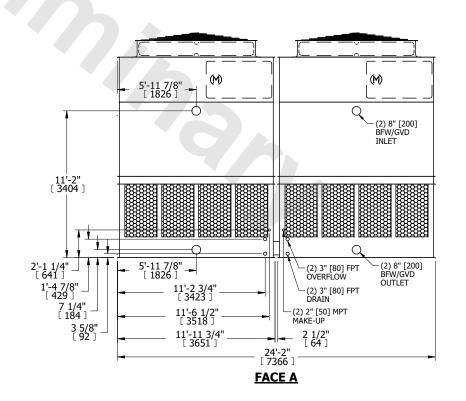

## NOTES:

- 1. (M)- FAN MOTOR LOCATION
- 2. HÉAVIEST SECTION IS UPPER SECTION
- 3. MPT DENOTES MALE PIPE THREAD FPT DENOTES FEMALE PIPE THREAD BFW DENOTES BEVELED FOR WELDING GVD DENOTES GROOVED FLG DENOTES FLANGE
- 4. +UNIT WEIGHT DOES NOT INCLUDE ACCESSORIES (SEE ACCESSORY DRAWINGS)
- 5. MAKE-UP WATER PRESSURE 20 psi MIN [137 kPa], 50 psi MAX [344 kPa]
- 6. 3/4" [19MM] DIA. MOUNTING HOLES. REFER TO RECOMMENDED STEEL SUPPORT DRAWING
- 7. DIMENSIONS LISTED AS FOLLOWS: ENGLISH FT-IN [METRIC] [mm]

## FACE C

FACE D

**FACE A** 

SHIPPING WEIGHT 17140 lbs+ [7775] kg+ OPERATING WEIGHT 29560 lbs+ [13410] kg+ HEAVIEST SECTION WEIGHT 6030 lbs+ [2740] kg+ NO. OF SHIPPING SECTIONS 4 DRAWN BY: KDS