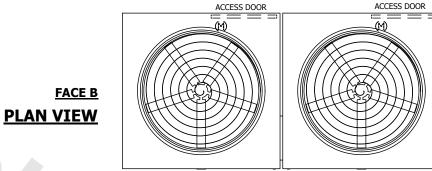

## NOTES:

- 1. (M)- FAN MOTOR LOCATION
- 2. HÉAVIEST SECTION IS UPPER SECTION
- 3. MPT DENOTES MALE PIPE THREAD FPT DENOTES FEMALE PIPE THREAD BFW DENOTES BEVELED FOR WELDING GVD DENOTES GROOVED FLG DENOTES FLANGE
- 4. +UNIT WEIGHT DOES NOT INCLUDE ACCESSORIES (SEE ACCESSORY DRAWINGS)
- 5. MAKE-UP WATER PRESSURE 20 psi MIN [137 kPa], 50 psi MAX [344 kPa]
- 6. 3/4" [19MM] DIA. MOUNTING HOLES. REFER TO RECOMMENDED STEEL SUPPORT DRAWING
- 7. DIMENSIONS LISTED AS FOLLOWS: ENGLISH FT-IN [METRIC] [mm]