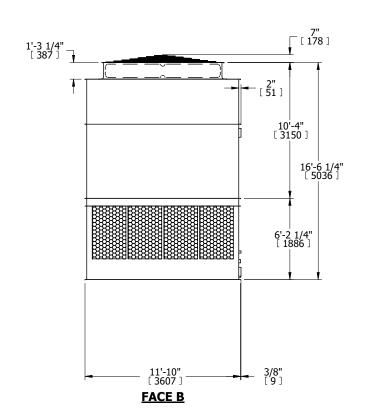

## NOTES:

- 1. (M)- FAN MOTOR LOCATION
- 2. HÉAVIEST SECTION IS UPPER SECTION
- 3. MPT DENOTES MALE PIPE THREAD FPT DENOTES FEMALE PIPE THREAD BFW DENOTES BEVELED FOR WELDING GVD DENOTES GROOVED FLG DENOTES FLANGE
- 4. +UNIT WEIGHT DOES NOT INCLUDE ACCESSORIES (SEE ACCESSORY DRAWINGS)
- 5. MAKE-UP WATER PRESSURE 20 psi MIN [137 kPa], 50 psi MAX [344 kPa]
- 6. 3/4" [19MM] DIA. MOUNTING HOLES. REFER TO RECOMMENDED STEEL SUPPORT DRAWING
- 7. DIMENSIONS LISTED AS FOLLOWS: ENGLISH FT-IN [METRIC] [mm]

## FACE C

FACE D

**FACE A** 

SHIPPING WEIGHT 17140 lbs+ [7775] kg+ OPERATING WEIGHT 29560 lbs+ [13410] kg+ HEAVIEST SECTION WEIGHT 6030 lbs+ [2740] kg+ NO. OF SHIPPING SECTIONS 4 DRAWN BY: KDS