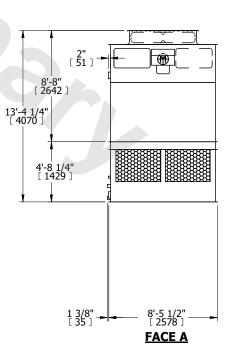

## NOTES:

- 1. (M)- FAN MOTOR LOCATION
- 2. HEAVIEST SECTION IS UPPER SECTION
- 3. MPT DENOTES MALE PIPE THREAD
  FPT DENOTES FEMALE PIPE THREAD
  BFW DENOTES BEVELED FOR WELDING
  GVD DENOTES GROOVED
  FLG DENOTES FLANGE
- 4. +UNIT WEIGHT DOES NOT INCLUDE ACCESSORIES (SEE ACCESSORY DRAWINGS)
- 5. MAKE-UP WATER PRESSURE 20 psi MIN [137 kPa], 50 psi MAX [344 kPa]
- 6. 3/4" [19MM] DIA. MOUNTING HOLES. REFER TO RECOMMENDED STEEL SUPPORT DRAWING
- 7. DIMENSIONS LISTED AS FOLLOWS: ENGLISH FT-IN [METRIC] [mm]

 
 SHIPPING WEIGHT
 7320 lbs+ [3325] kg+
 OPERATING WEIGHT
 11400 lbs+ [5175] kg+
 HEAVIEST SECTION WEIGHT
 2470 lbs+ [1125] kg+
 NO. OF SHIPPING SECTIONS
 4
 DRAWN BY: KDS