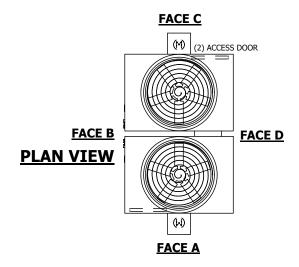

## NOTES:

- 1. (M)- FAN MOTOR LOCATION
- 2. HEAVIEST SECTION IS UPPER SECTION
- 3. MPT DENOTES MALE PIPE THREAD
  FPT DENOTES FEMALE PIPE THREAD
  BFW DENOTES BEVELED FOR WELDING
  GVD DENOTES GROOVED
  FLG DENOTES FLANGE
- 4. +UNIT WEIGHT DOES NOT INCLUDE ACCESSORIES (SEE ACCESSORY DRAWINGS)
- 5. MAKE-UP WATER PRESSURE 20 psi MIN [137 kPa], 50 psi MAX [344 kPa]
- 6. 3/4" [19MM] DIA. MOUNTING HOLES. REFER TO RECOMMENDED STEEL SUPPORT DRAWING
- 7. DIMENSIONS LISTED AS FOLLOWS: ENGLISH FT-IN [METRIC] [mm]