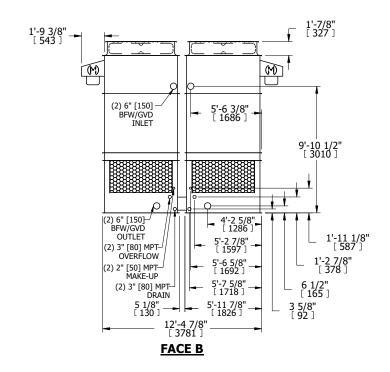

## NOTES:

- 1. (M)- FAN MOTOR LOCATION
- 2. HEAVIEST SECTION IS UPPER SECTION
- 3. MPT DENOTES MALE PIPE THREAD
  FPT DENOTES FEMALE PIPE THREAD
  BFW DENOTES BEVELED FOR WELDING
  GVD DENOTES GROOVED
  FLG DENOTES FLANGE
- 4. +UNIT WEIGHT DOES NOT INCLUDE ACCESSORIES (SEE ACCESSORY DRAWINGS)
- 5. MAKE-UP WATER PRESSURE 20 psi MIN [137 kPa], 50 psi MAX [344 kPa]
- 6. 3/4" [19MM] DIA. MOUNTING HOLES. REFER TO RECOMMENDED STEEL SUPPORT DRAWING
- 7. DIMENSIONS LISTED AS FOLLOWS: ENGLISH FT-IN [METRIC] [mm]

 
 SHIPPING WEIGHT
 7320 lbs+ [3325] kg+
 OPERATING WEIGHT
 11400 lbs+ [5175] kg+
 HEAVIEST SECTION WEIGHT
 2470 lbs+ [1125] kg+
 NO. OF SHIPPING SECTIONS
 4
 DRAWN BY: KDS