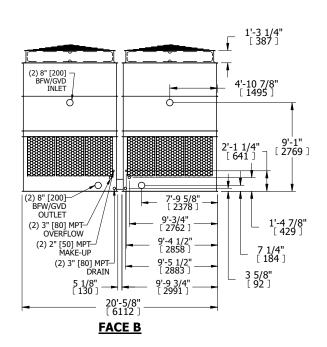

## NOTES:

- 1. (M)- FAN MOTOR LOCATION
- 2. HÉAVIEST SECTION IS UPPER SECTION
- 3. MPT DENOTES MALE PIPE THREAD FPT DENOTES FEMALE PIPE THREAD BFW DENOTES BEVELED FOR WELDING GVD DENOTES GROOVED FLG DENOTES FLANGE
- 4. +UNIT WEIGHT DOES NOT INCLUDE ACCESSORIES (SEE ACCESSORY DRAWINGS)
- 5. MAKE-UP WATER PRESSURE
- 20 psi MIN [137 kPa], 50 psi MAX [344 kPa]
- 6. 3/4" [19MM] DIA. MÖUNTING HOLES. REFER TO RECOMENDED STEEL SUPPORT DRAWING.
- 7. DIMENSIONS LISTED AS FOLLOWS: ENGLISH FT-IN [METRIC] [mm]

PLAN VIEW

**FACE A** 

SHIPPING WEIGHT 13440 lbs+ [6100] kg+ OPERATING WEIGHT 23360 lbs+ [10600] kg+ HEAVIEST SECTION WEIGHT 4270 lbs+ [1940] kg+ NO. OF SHIPPING SECTIONS 4 DRAWN BY: JLG