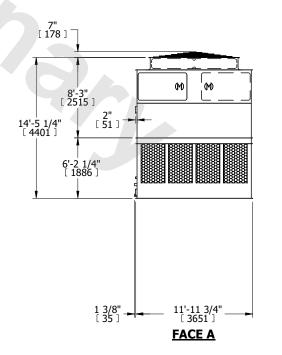

## NOTES:

- 1. (M)- FAN MOTOR LOCATION
- 2. HÉAVIEST SECTION IS UPPER SECTION
- 3. MPT DENOTES MALE PIPE THREAD FPT DENOTES FEMALE PIPE THREAD BFW DENOTES BEVELED FOR WELDING GVD DENOTES GROOVED FLG DENOTES FLANGE
- 4. +UNIT WEIGHT DOES NOT INCLUDE ACCESSORIES (SEE ACCESSORY DRAWINGS)
- 5. MAKE-UP WATER PRESSURE
- 20 psi MIN [137 kPa], 50 psi MAX [344 kPa]
- 6. 3/4" [19MM] DIA. MÖUNTING HOLES. REFER TO RECOMENDED STEEL SUPPORT DRAWING.
- 7. DIMENSIONS LISTED AS FOLLOWS: ENGLISH FT-IN [METRIC] [mm]

PLAN VIEW

**FACE A** 

SHIPPING WEIGHT 13440 lbs+ [6100] kg+ OPERATING WEIGHT 23360 lbs+ [10600] kg+ HEAVIEST SECTION WEIGHT 4270 lbs+ [1940] kg+ NO. OF SHIPPING SECTIONS 4 DRAWN BY: JLG