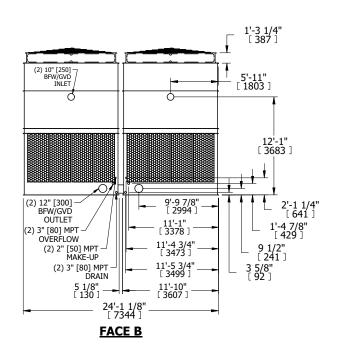

## NOTES:

- 1. (M)- FAN MOTOR LOCATION
- 2. HÉAVIEST SECTION IS UPPER SECTION
- 3. MPT DENOTES MALE PIPE THREAD FPT DENOTES FEMALE PIPE THREAD BFW DENOTES BEVELED FOR WELDING GVD DENOTES GROOVED FLG DENOTES FLANGE
- 4. +UNIT WEIGHT DOES NOT INCLUDE ACCESSORIES (SEE ACCESSORY DRAWINGS)
- 5. MAKE-UP WATER PRESSURE 20 psi MIN [137 kPa], 50 psi MAX [344 kPa]
- 6. 3/4" [19MM] DIA. MOUNTING HOLES. REFER TO RECOMENDED STEEL SUPPORT DRAWING.
- 7. DIMENSIONS LISTED AS FOLLOWS: ENGLISH FT-IN [METRIC] [mm]

**FACE D** 

**FACE A** 

SHIPPING WEIGHT 25960 lbs+ [11780] kg+ OPERATING WEIGHT 46760 lbs+ [21210] kg+ HEAVIEST SECTION WEIGHT 8360 lbs+ [3795] kg+ NO. OF SHIPPING SECTIONS 4 DRAWN BY: BLL