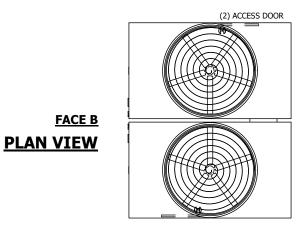

## NOTES:

- 1. (M)- FAN MOTOR LOCATION
- 2. HÉAVIEST SECTION IS UPPER SECTION
- 3. MPT DENOTES MALE PIPE THREAD FPT DENOTES FEMALE PIPE THREAD BFW DENOTES BEVELED FOR WELDING GVD DENOTES GROOVED FLG DENOTES FLANGE
- 4. +UNIT WEIGHT DOES NOT INCLUDE ACCESSORIES (SEE ACCESSORY DRAWINGS)
- 5. MAKE-UP WATER PRESSURE 20 psi MIN [137 kPa], 50 psi MAX [344 kPa]
- 6. 3/4" [19MM] DIA. MOUNTING HOLES. REFER TO RECOMENDED STEEL SUPPORT DRAWING.
- 7. DIMENSIONS LISTED AS FOLLOWS: ENGLISH FT-IN [METRIC] [mm]

**FACE D** 

**FACE A** 

SHIPPING WEIGHT 25960 lbs+ [11780] kg+ OPERATING WEIGHT 46760 lbs+ [21210] kg+ HEAVIEST SECTION WEIGHT 8360 lbs+ [3795] kg+ NO. OF SHIPPING SECTIONS 4 DRAWN BY: BLL