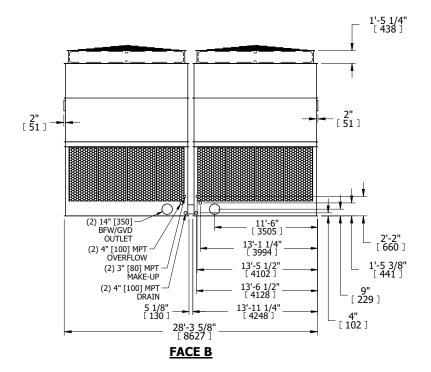

## NOTES:

**SHIPPING** 

WEIGHT

- 1. (M)- FAN MOTOR LOCATION
- 2. HÉAVIEST SECTION IS UPPER SECTION
- 3. MPT DENOTES MALE PIPE THREAD FPT DENOTES FEMALE PIPE THREAD BFW DENOTES BEVELED FOR WELDING GVD DENOTES GROOVED FLG DENOTES FLANGE PE DENOTES PLAIN END
- 4. +UNIT WEIGHT DOES NOT INCLUDE ACCESSORIES (SEE ACCESSORY DRAWINGS)
- 5. MAKE-UP WATER PRESSURE 20 psi MIN [137 kPa], 50 psi MAX [344 kPa]
- 3/4" [19MM] DIA. MOUNTING HOLES. REFER TO RECOMMENDED STEEL SUPPORT DRAWING
- 7. DIMENSIONS LISTED AS FOLLOWS: ENGLISH FT-IN [METRIC] [mm]