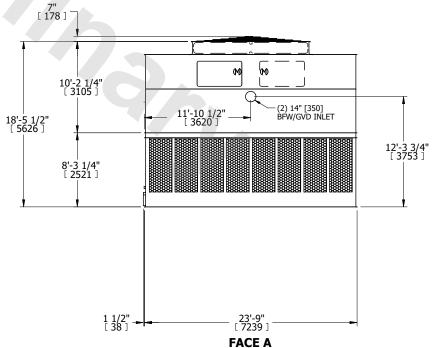

## NOTES:

**SHIPPING** 

WEIGHT

- 1. (M)- FAN MOTOR LOCATION
- 2. HÉAVIEST SECTION IS UPPER SECTION
- 3. MPT DENOTES MALE PIPE THREAD FPT DENOTES FEMALE PIPE THREAD BFW DENOTES BEVELED FOR WELDING GVD DENOTES GROOVED FLG DENOTES FLANGE PE DENOTES PLAIN END
- 4. +UNIT WEIGHT DOES NOT INCLUDE ACCESSORIES (SEE ACCESSORY DRAWINGS)
- 5. MAKE-UP WATER PRESSURE 20 psi MIN [137 kPa], 50 psi MAX [344 kPa]
- 3/4" [19MM] DIA. MOUNTING HOLES. REFER TO RECOMMENDED STEEL SUPPORT DRAWING
- 7. DIMENSIONS LISTED AS FOLLOWS: ENGLISH FT-IN [METRIC] [mm]