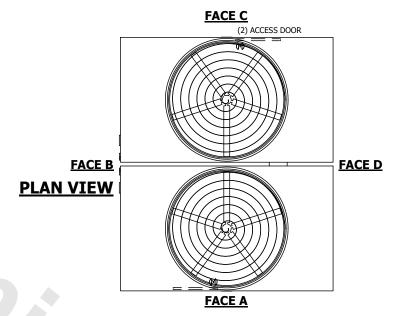

## NOTES:

**SHIPPING** 

WEIGHT

- 1. (M)- FAN MOTOR LOCATION
- 2. HÉAVIEST SECTION IS UPPER SECTION
- 3. MPT DENOTES MALE PIPE THREAD FPT DENOTES FEMALE PIPE THREAD BFW DENOTES BEVELED FOR WELDING GVD DENOTES GROOVED FLG DENOTES FLANGE PE DENOTES PLAIN END
- 4. +UNIT WEIGHT DOES NOT INCLUDE ACCESSORIES (SEE ACCESSORY DRAWINGS)
- 5. MAKE-UP WATER PRESSURE 20 psi MIN [137 kPa], 50 psi MAX [344 kPa]
- 3/4" [19MM] DIA. MOUNTING HOLES. REFER TO RECOMMENDED STEEL SUPPORT DRAWING
- 7. DIMENSIONS LISTED AS FOLLOWS: ENGLISH FT-IN [METRIC] [mm]