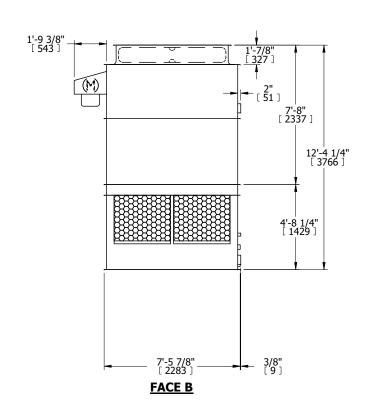

## NOTES:

- 1. (M)- FAN MOTOR LOCATION
- 2. HÉAVIEST SECTION IS UPPER SECTION
- 3. MPT DENOTES MALE PIPE THREAD FPT DENOTES FEMALE PIPE THREAD BFW DENOTES BEVELED FOR WELDING **GVD DENOTES GROOVED** FLG DENOTES FLANGE
- 4. +UNIT WEIGHT DOES NOT INCLUDE ACCESSORIES (SEE ACCESSORY DRAWINGS)
- 5. MAKE-UP WATER PRESSURE 20 psi MIN [137 kPa], 50 psi MAX [344 kPa]
- 6. 3/4" [19MM] DIA. MOUNTING HOLES. REFER TO RECOMENDED STEEL SUPPORT DRAWING.
- 7. DIMENSIONS LISTED AS FOLLOWS: **ENGLISH FT-IN** [METRIC] [mm]

**FACE B PLAN VIEW** 

**FACE A** 

SHIPPING 7600 lbs+ [3450] kg+ WEIGHT

**OPERATING** WEIGHT

12440 lbs+ [5645] kg+

HEAVIEST SECTION WEIGHT

2490 lbs+ [1130] kg+

NO. OF SHIPPING SECTIONS