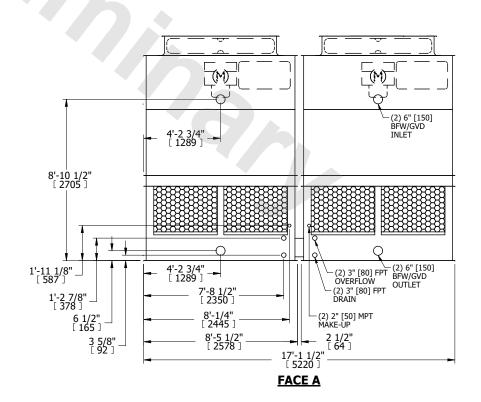

## NOTES:

- 1. (M)- FAN MOTOR LOCATION
- 2. HÉAVIEST SECTION IS UPPER SECTION
- 3. MPT DENOTES MALE PIPE THREAD FPT DENOTES FEMALE PIPE THREAD BFW DENOTES BEVELED FOR WELDING **GVD DENOTES GROOVED** FLG DENOTES FLANGE
- 4. +UNIT WEIGHT DOES NOT INCLUDE ACCESSORIES (SEE ACCESSORY DRAWINGS)
- 5. MAKE-UP WATER PRESSURE 20 psi MIN [137 kPa], 50 psi MAX [344 kPa]
- 6. 3/4" [19MM] DIA. MOUNTING HOLES. REFER TO RECOMENDED STEEL SUPPORT DRAWING.
- 7. DIMENSIONS LISTED AS FOLLOWS: **ENGLISH FT-IN** [METRIC] [mm]

**FACE B PLAN VIEW** 

**FACE A** 

SHIPPING 7600 lbs+ [3450] kg+ WEIGHT

**OPERATING** WEIGHT

12440 lbs+ [5645] kg+

HEAVIEST SECTION WEIGHT

2490 lbs+ [1130] kg+

NO. OF SHIPPING SECTIONS