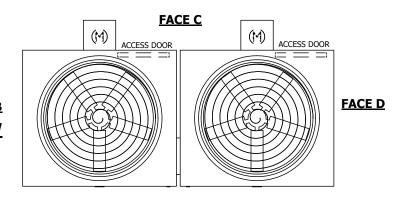

## NOTES:

- 1. (M)- FAN MOTOR LOCATION
- 2. HÉAVIEST SECTION IS UPPER SECTION
- 3. MPT DENOTES MALE PIPE THREAD FPT DENOTES FEMALE PIPE THREAD BFW DENOTES BEVELED FOR WELDING **GVD DENOTES GROOVED** FLG DENOTES FLANGE
- 4. +UNIT WEIGHT DOES NOT INCLUDE ACCESSORIES (SEE ACCESSORY DRAWINGS)
- 5. MAKE-UP WATER PRESSURE 20 psi MIN [137 kPa], 50 psi MAX [344 kPa]
- 6. 3/4" [19MM] DIA. MOUNTING HOLES. REFER TO RECOMENDED STEEL SUPPORT DRAWING.
- 7. DIMENSIONS LISTED AS FOLLOWS: **ENGLISH FT-IN** [METRIC] [mm]