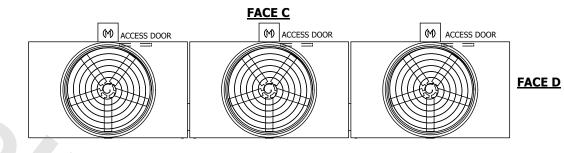

## NOTES:

- 1. (M)- FAN MOTOR LOCATION
- 2. HÉAVIEST SECTION IS UPPER SECTION
- 3. MPT DENOTES MALE PIPE THREAD FPT DENOTES FEMALE PIPE THREAD BFW DENOTES BEVELED FOR WELDING GVD DENOTES GROOVED FLG DENOTES FLANGE
- 4. +UNIT WEIGHT DOES NOT INCLUDE ACCESSORIES (SEE ACCESSORY DRAWINGS)
- 5. MAKE-UP WATER PRESSURE 20 psi MIN [137 kPa], 50 psi MAX [344 kPa]
- 6. 3/4" [19MM] DIA. MOUNTING HOLES. REFER TO RECOMENDED STEEL SUPPORT DRAWING.
- 7. DIMENSIONS LISTED AS FOLLOWS: ENGLISH FT-IN [METRIC] [mm]