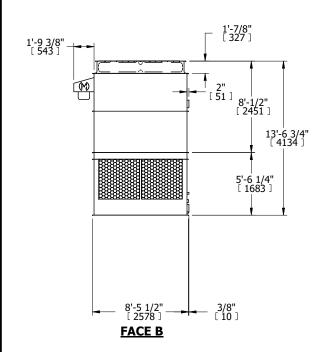

## NOTES:

- 1. (M)- FAN MOTOR LOCATION
- 2. HÉAVIEST SECTION IS UPPER SECTION
- 3. MPT DENOTES MALE PIPE THREAD FPT DENOTES FEMALE PIPE THREAD BFW DENOTES BEVELED FOR WELDING GVD DENOTES GROOVED FLG DENOTES FLANGE
- 4. +UNIT WEIGHT DOES NOT INCLUDE ACCESSORIES (SEE ACCESSORY DRAWINGS)
- 5. MAKE-UP WATER PRESSURE 20 psi MIN [137 kPa], 50 psi MAX [344 kPa]
- 6. 3/4" [19MM] DIA. MOUNTING HOLES. REFER TO RECOMENDED STEEL SUPPORT DRAWING.
- 7. DIMENSIONS LISTED AS FOLLOWS: ENGLISH FT-IN [METRIC] [mm]