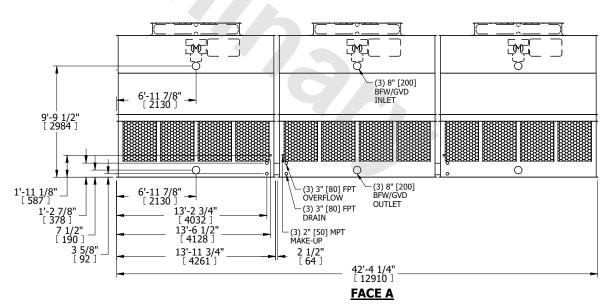

## NOTES:

- 1. (M)- FAN MOTOR LOCATION
- 2. HÉAVIEST SECTION IS UPPER SECTION
- 3. MPT DENOTES MALE PIPE THREAD FPT DENOTES FEMALE PIPE THREAD BFW DENOTES BEVELED FOR WELDING GVD DENOTES GROOVED FLG DENOTES FLANGE
- 4. +UNIT WEIGHT DOES NOT INCLUDE ACCESSORIES (SEE ACCESSORY DRAWINGS)
- 5. MAKE-UP WATER PRESSURE 20 psi MIN [137 kPa], 50 psi MAX [344 kPa]
- 6. 3/4" [19MM] DIA. MOUNTING HOLES. REFER TO RECOMENDED STEEL SUPPORT DRAWING.
- 7. DIMENSIONS LISTED AS FOLLOWS: ENGLISH FT-IN [METRIC] [mm]

## FACE A

4090 lbs+ [1860] kg+