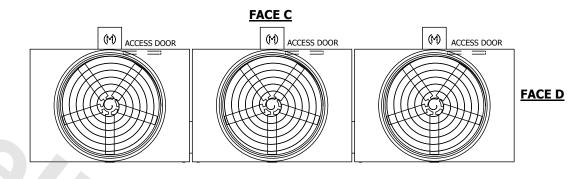

## NOTES:

**SHIPPING** 

WEIGHT

- 1. (M)- FAN MOTOR LOCATION
- 2. HÉAVIEST SECTION IS UPPER SECTION
- 3. MPT DENOTES MALE PIPE THREAD FPT DENOTES FEMALE PIPE THREAD BFW DENOTES BEVELED FOR WELDING GVD DENOTES GROOVED FLG DENOTES FLANGE
- 4. +UNIT WEIGHT DOES NOT INCLUDE
- ACCESSORIES (SEE ACCESSORY DRAWINGS)
- 5. MAKE-UP WATER PRESSURE 20 psi MIN [137 kPa], 50 psi MAX [344 kPa]
- 6. 3/4" [19MM] DIA. MOUNTING HOLES. REFER TO RECOMENDED STEEL SUPPORT DRAWING.
- 7. DIMENSIONS LISTED AS FOLLOWS: ENGLISH FT-IN