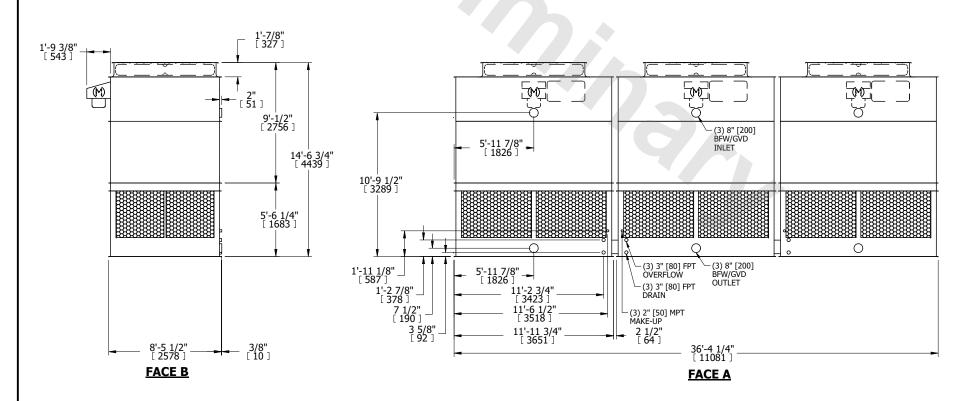

## NOTES:

**SHIPPING** 

WEIGHT

- 1. (M)- FAN MOTOR LOCATION
- 2. HÉAVIEST SECTION IS UPPER SECTION
- 3. MPT DENOTES MALE PIPE THREAD FPT DENOTES FEMALE PIPE THREAD BFW DENOTES BEVELED FOR WELDING GVD DENOTES GROOVED FLG DENOTES FLANGE
- 4. +UNIT WEIGHT DOES NOT INCLUDE
- ACCESSORIES (SEE ACCESSORY DRAWINGS)
- 5. MAKE-UP WATER PRESSURE 20 psi MIN [137 kPa], 50 psi MAX [344 kPa]
- 6. 3/4" [19MM] DIA. MOUNTING HOLES. REFER TO RECOMENDED STEEL SUPPORT DRAWING.
- 7. DIMENSIONS LISTED AS FOLLOWS: ENGLISH FT-IN

[METRIC] [mm]

FACE B
PLAN VIEW

**OPERATING** 

WEIGHT

18330 lbs+ [8315] kg+

**FACE A** 

4210 lbs+ [1910] kg+

29910 lbs+ [13570] kg+

HEAVIEST SECTION

WEIGHT