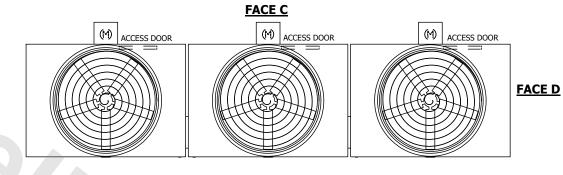

## NOTES:

**SHIPPING** 

WEIGHT

- 1. (M)- FAN MOTOR LOCATION
- 2. HÉAVIEST SECTION IS UPPER SECTION
- 3. MPT DENOTES MALE PIPE THREAD FPT DENOTES FEMALE PIPE THREAD BFW DENOTES BEVELED FOR WELDING GVD DENOTES GROOVED FLG DENOTES FLANGE
- 4. +UNIT WEIGHT DOES NOT INCLUDE ACCESSORIES (SEE ACCESSORY DRAWINGS)
- 5. MAKE-UP WATER PRESSURE
- 20 psi MIN [137 kPa], 50 psi MAX [344 kPa] 6. 3/4" [19MM] DIA. MOUNTING HOLES. REFER TO
- RECOMENDED STEEL SUPPORT DRAWING.
  7. DIMENSIONS LISTED AS FOLLOWS:
  ENGLISH FT-IN
  [METRIC] [mm]