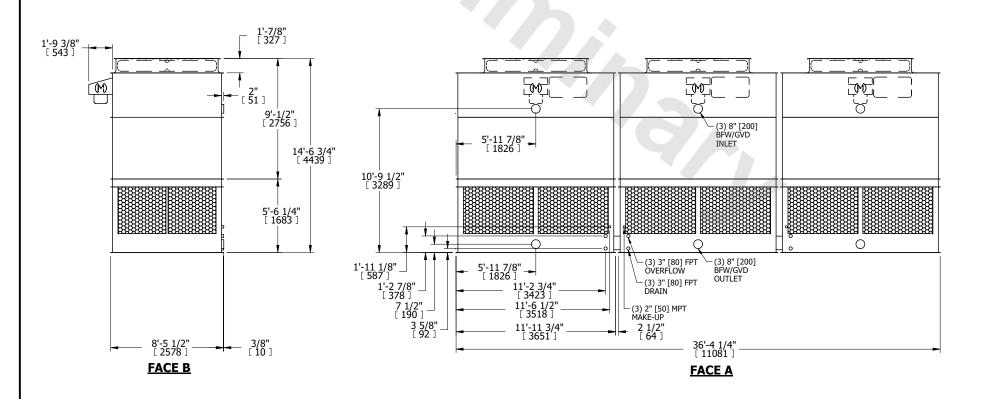

## NOTES:

**SHIPPING** 

WEIGHT

- 1. (M)- FAN MOTOR LOCATION
- 2. HÉAVIEST SECTION IS UPPER SECTION
- 3. MPT DENOTES MALE PIPE THREAD FPT DENOTES FEMALE PIPE THREAD BFW DENOTES BEVELED FOR WELDING GVD DENOTES GROOVED FLG DENOTES FLANGE
- 4. +UNIT WEIGHT DOES NOT INCLUDE ACCESSORIES (SEE ACCESSORY DRAWINGS)
- 5. MAKE-UP WATER PRESSURE
- 20 psi MIN [137 kPa], 50 psi MAX [344 kPa] 6. 3/4" [19MM] DIA. MOUNTING HOLES. REFER TO
- RECOMENDED STEEL SUPPORT DRAWING.
  7. DIMENSIONS LISTED AS FOLLOWS:
  ENGLISH FT-IN
  [METRIC] [mm]

FACE B
PLAN VIEW

**OPERATING** 

WEIGHT

18690 lbs+ [8480] kg+

## **FACE A**

4330 lbs+ [1965] kg+

30270 lbs+ [13735] kg+

HEAVIEST SECTION

WEIGHT