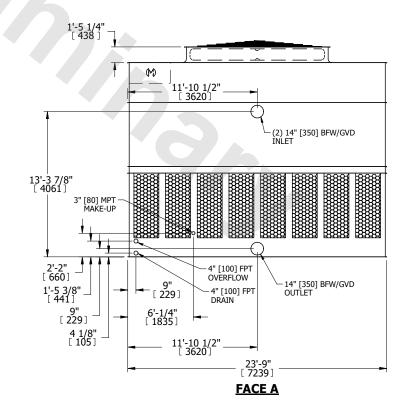

## NOTES:

- 1. (M)- FAN MOTOR LOCATION
- 2. HEAVIEST SECTION IS UPPER SECTION
- 3. MPT DENOTES MALE PIPE THREAD FPT DENOTES FEMALE PIPE THREAD BFW DENOTES BEVELED FOR WELDING **GVD DENOTES GROOVED** FLG DENOTES FLANGE
- 4. +UNIT WEIGHT DOES NOT INCLUDE ACCESSORIES (SEE ACCESSORY DRAWINGS)
- 5. MAKE-UP WATER PRESSURE
- 20 psi MIN [137 kPa], 50 psi MAX [344 kPa] 6. 3/4" [19MM] DIA. MOUNTING HOLES.
- REFER TO RECOMMENDED STEEL SUPPORT **DRAWING**
- 7. DIMENSIONS LISTED AS FOLLOWS: **ENGLISH FT-IN** [METRIC] [mm]

## **FACE A**

DRAWN BY: TAM NO. OF SHIPPING SECTIONS **SHIPPING** OPERATING HEAVIEST SECTION 19940 lbs+ [9045] kg+ 14100 lbs+ [6400] kg+ 36220 lbs+ [16430] kg+ WEIGHT WEIGHT WEIGHT