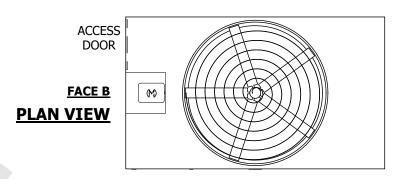

## NOTES:

- 1. (M)- FAN MOTOR LOCATION
- 2. HEAVIEST SECTION IS UPPER SECTION
- 3. MPT DENOTES MALE PIPE THREAD FPT DENOTES FEMALE PIPE THREAD BFW DENOTES BEVELED FOR WELDING **GVD DENOTES GROOVED** FLG DENOTES FLANGE
- 4. +UNIT WEIGHT DOES NOT INCLUDE ACCESSORIES (SEE ACCESSORY DRAWINGS)
- 5. MAKE-UP WATER PRESSURE
- 20 psi MIN [137 kPa], 50 psi MAX [344 kPa] 6. 3/4" [19MM] DIA. MOUNTING HOLES.
- REFER TO RECOMMENDED STEEL SUPPORT **DRAWING**
- 7. DIMENSIONS LISTED AS FOLLOWS: **ENGLISH FT-IN** [METRIC] [mm]

## **FACE C**

FACE D