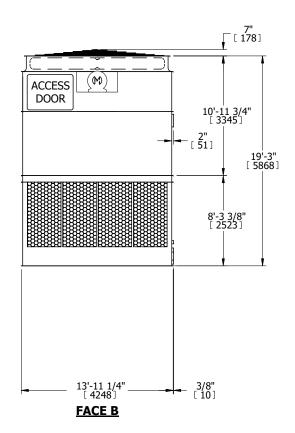

## NOTES:

- 1. (M)- FAN MOTOR LOCATION
- 2. HEAVIEST SECTION IS UPPER SECTION
- 3. MPT DENOTES MALE PIPE THREAD FPT DENOTES FEMALE PIPE THREAD BFW DENOTES BEVELED FOR WELDING **GVD DENOTES GROOVED** FLG DENOTES FLANGE
- 4. +UNIT WEIGHT DOES NOT INCLUDE ACCESSORIES (SEE ACCESSORY DRAWINGS)
- 5. MAKE-UP WATER PRESSURE
- 20 psi MIN [137 kPa], 50 psi MAX [344 kPa] 6. 3/4" [19MM] DIA. MOUNTING HOLES.
- REFER TO RECOMMENDED STEEL SUPPORT **DRAWING**
- 7. DIMENSIONS LISTED AS FOLLOWS: **ENGLISH FT-IN** [METRIC] [mm]

## **FACE C**

FACE D