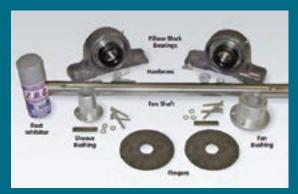

### Solid Shaft Kit

# Complete Kit

EVAPCO's shaft kits include all the necessary components and instructions for repairs or replacements in one shipment!