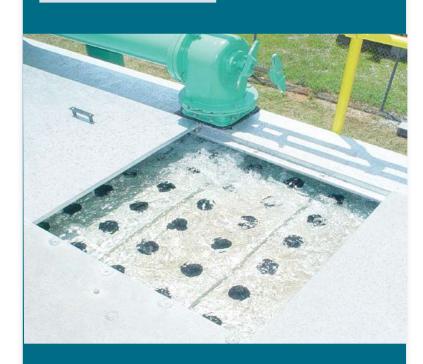

## Improve Performance

Missing and clogged nozzles reduce thermal performance. New hot water distribution basins will restore proper water distribution.