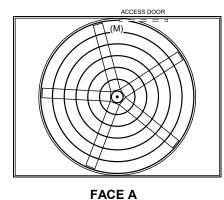

## NOTES:

- 1. (M)- FAN MOTOR LOCATION
- 2. HEAVIEST SECTION IS FAN/CASING SECTION
- 3. MPT DENOTES MALE PIPE THREAD FPT DENOTES FEMALE PIPE THREAD BFW DENOTES BEVELED FOR WELDING **GVD DENOTES GROOVED** FLG DENOTES FLANGE
- 4. +UNIT WEIGHT DOES NOT INCLUDE ACCESSORIES (SEE ACCESSORY DRAWINGS)
- 5. 3/4" [19MM] DIA. MOUNTING HOLES. REFER TO RECOMMENDED STEEL SUPPORT DRAWING
- 6. DIMENSIONS LISTED AS FOLLOWS: **ENGLISH FT-IN** [METRIC] [mm]
- 7. MAKE-UP WATER PRESSURE 20 psi MIN [137 kPa], 50 psi MAX [344 kPa]

**FACE D** 

-7" [178]

9'-5 1/8" [2873] 2 1/8" [54] 17'-8 3/8" [5394] 8'-3 1/4" [2521] 3/8" [10] 13'-11 1/4" [4248]

**FACE B** 

**FACE A** 

SHIPPING 15600 lbs+ [7080] kg+ WEIGHT

OPERATING WEIGHT

25310 lbs+ [11485] kg+

HEAVIEST SECTION WEIGHT

10370 lbs+ [4705] kg+

DRAWN BY:

**JLG**