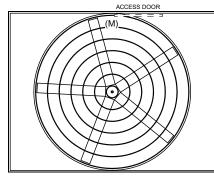

## NOTES:

- 1. (M)- FAN MOTOR LOCATION
- 2. HEAVIEST SECTION IS FAN/CASING SECTION
- 3. MPT DENOTES MALE PIPE THREAD
  FPT DENOTES FEMALE PIPE THREAD
  BFW DENOTES BEVELED FOR WELDING
  GVD DENOTES GROOVED
  FLG DENOTES FLANGE
- 4. +UNIT WEIGHT DOES NOT INCLUDE ACCESSORIES (SEE ACCESSORY DRAWINGS)
- 5. 3/4" [19MM] DIA. MOUNTING HOLES. REFER TO RECOMMENDED STEEL SUPPORT DRAWING
- 6. DIMENSIONS LISTED AS FOLLOWS: ENGLISH FT-IN [METRIC] [mm]
- 7. MAKE-UP WATER PRESSURE 20 psi MIN [137 kPa], 50 psi MAX [344 kPa]

**FACE D** 

FACE A

**FACE B** 

**PLAN VIEW** 

FACE B

FACE A

SHIPPING WEIGHT 15650 lbs+ [7100] kg+ OPERATING WEIGHT 25360 lbs+ [11505] kg+ HEAVIEST SECTION 10420 lbs+ [4730] kg+ NO. OF SHIPPING WEIGHT NO. OF SHIPPING WEIG