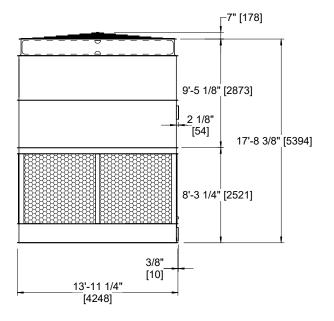

## NOTES:

- 1. (M)- FAN MOTOR LOCATION
- 2. HEAVIEST SECTION IS FAN/CASING SECTION
- 3. MPT DENOTES MALE PIPE THREAD
  FPT DENOTES FEMALE PIPE THREAD
  BFW DENOTES BEVELED FOR WELDING
  GVD DENOTES GROOVED
  FLG DENOTES FLANGE
- 4. +UNIT WEIGHT DOES NOT INCLUDE ACCESSORIES (SEE ACCESSORY DRAWINGS)
- 5. 3/4" [19MM] DIA. MOUNTING HOLES. REFER TO RECOMMENDED STEEL SUPPORT DRAWING
- 6. DIMENSIONS LISTED AS FOLLOWS: ENGLISH FT-IN [METRIC] [mm]
- 7. MAKE-UP WATER PRESSURE 20 psi MIN [137 kPa], 50 psi MAX [344 kPa]