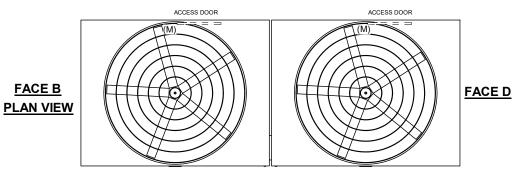

## NOTES:

- 1. (M)- FAN MOTOR LOCATION
- 2. HEAVIEST SECTION IS FAN/CASING SECTION
- 3. MPT DENOTES MALE PIPE THREAD FPT DENOTES FEMALE PIPE THREAD BFW DENOTES BEVELED FOR WELDING **GVD DENOTES GROOVED** FLG DENOTES FLANGE
- 4. +UNIT WEIGHT DOES NOT INCLUDE ACCESSORIES (SEE ACCESSORY DRAWINGS)
- 5. 3/4" [19MM] DIA. MOUNTING HOLES. REFER TO RECOMMENDED STEEL SUPPORT DRAWING
- 6. DIMENSIONS LISTED AS FOLLOWS: **ENGLISH FT-IN** [METRIC] [mm]
- 7. MAKE-UP WATER PRESSURE 20 psi MIN [137 kPa], 50 psi MAX [344 kPa]

**FACE** B

32800 lbs+ [14880] kg+

SHIPPING

WEIGHT

OPERATING

WEIGHT