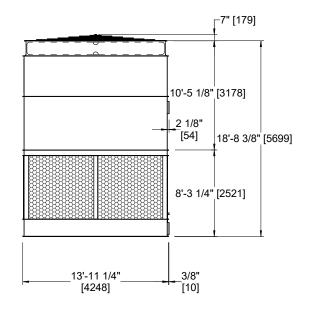

## NOTES:

- 1. (M)- FAN MOTOR LOCATION
- 2. HEAVIEST SECTION IS FAN/CASING SECTION
- 3. MPT DENOTES MALE PIPE THREAD FPT DENOTES FEMALE PIPE THREAD BFW DENOTES BEVELED FOR WELDING **GVD DENOTES GROOVED** FLG DENOTES FLANGE
- 4. +UNIT WEIGHT DOES NOT INCLUDE ACCESSORIES (SEE ACCESSORY DRAWINGS)
- 5. 3/4" [19MM] DIA. MOUNTING HOLES. REFER TO RECOMMENDED STEEL SUPPORT DRAWING
- 6. DIMENSIONS LISTED AS FOLLOWS: **ENGLISH FT-IN** [METRIC] [mm]
- 7. MAKE-UP WATER PRESSURE 20 psi MIN [137 kPa], 50 psi MAX [344 kPa]