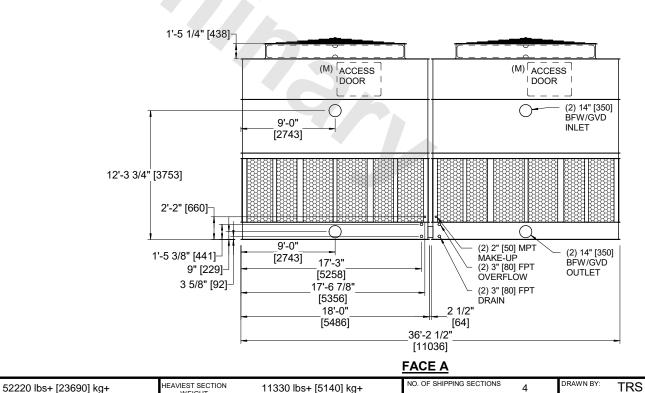

## NOTES:

- 1. (M)- FAN MOTOR LOCATION
- 2. HEAVIEST SECTION IS FAN/CASING SECTION
- 3. MPT DENOTES MALE PIPE THREAD FPT DENOTES FEMALE PIPE THREAD BFW DENOTES BEVELED FOR WELDING **GVD DENOTES GROOVED** FLG DENOTES FLANGE
- 4. +UNIT WEIGHT DOES NOT INCLUDE ACCESSORIES (SEE ACCESSORY DRAWINGS)
- 5. 3/4" [19MM] DIA. MOUNTING HOLES. REFER TO RECOMMENDED STEEL SUPPORT DRAWING
- 6. DIMENSIONS LISTED AS FOLLOWS: **ENGLISH FT-IN** [METRIC] [mm]
- 7. MAKE-UP WATER PRESSURE 20 psi MIN [137 kPa], 50 psi MAX [344 kPa]

## **FACE C**

**FACE A** 