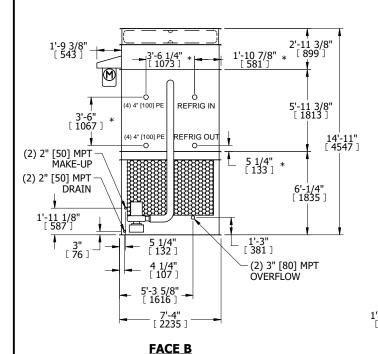

## NOTES:

**SHIPPING** 

WEIGHT

- 1. (M)- FAN MOTOR LOCATION
- 2. HEAVIEST SECTION IS FAN/CASING SECTION
- 3. MPT DENOTES MALE PIPE THREAD
  FPT DENOTES FEMALE PIPE THREAD
  BFW DENOTES BEVELED FOR WELDING
  GVD DENOTES GROOVED
  FLG DENOTES FLANGE
  PE DENOTES PLAIN END
- 4. +UNIT WEIGHT DOES NOT INCLUDE ACCESSORIES (SEE ACCESSORY DRAWINGS)
- 5. MAKE-UP WATER PRESSURE 20 psi MIN [137 kPa], 50 psi MAX [344 kPa]
- 6. \*-APPROXIMATE DIMENSIONS DO NOT USE FOR PRE-FABRICATION OF CONNECTING PIPING
- 7. 3/4" [19mm] DIA. MOUNTING HOLES. REFER TO RECOMMENDED STEEL SUPPORT DRAWING.
- 8. DIMENSIONS LISTED AS FOLLOWS: ENGLISH FT-IN METRIC [mm]