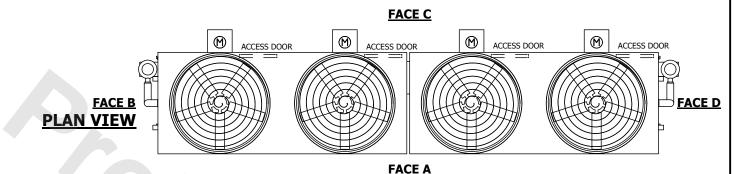

## NOTES:

**SHIPPING** 

WEIGHT

- 1. (M)- FAN MOTOR LOCATION
- 2. HEAVIEST SECTION IS FAN/CASING SECTION
- 3. MPT DENOTES MALE PIPE THREAD
  FPT DENOTES FEMALE PIPE THREAD
  BFW DENOTES BEVELED FOR WELDING
  GVD DENOTES GROOVED
  FLG DENOTES FLANGE
  PE DENOTES PLAIN END
- 4. +UNIT WEIGHT DOES NOT INCLUDE ACCESSORIES (SEE ACCESSORY DRAWINGS)
- 5. MAKE-UP WATER PRESSURE 20 psi MIN [137 kPa], 50 psi MAX [344 kPa]
- 6. \*-APPROXIMATE DIMENSIONS DO NOT USE FOR PRE-FABRICATION OF CONNECTING PIPING
- 7. 3/4" [19mm] DIA. MOUNTING HOLES. REFER TO RECOMMENDED STEEL SUPPORT DRAWING.
- 8. DIMENSIONS LISTED AS FOLLOWS: ENGLISH FT-IN METRIC [mm]

| UNIT    | CONDENSER |           |
|---------|-----------|-----------|
| MODEL # | ATC-1004F | SCALE NTS |