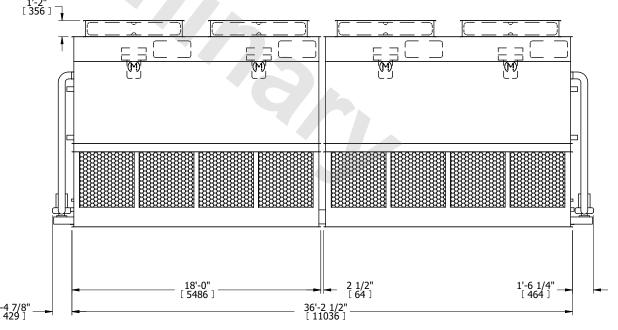

## NOTES:

**SHIPPING** 

WEIGHT

- 1. (M)- FAN MOTOR LOCATION
- 2. HEAVIEST SECTION IS FAN/CASING SECTION
- 3. MPT DENOTES MALE PIPE THREAD
  FPT DENOTES FEMALE PIPE THREAD
  BFW DENOTES BEVELED FOR WELDING
  GVD DENOTES GROOVED
  FLG DENOTES FLANGE
  PE DENOTES PLAIN END
- 4. +UNIT WEIGHT DOES NOT INCLUDE ACCESSORIES (SEE ACCESSORY DRAWINGS)
- 5. MAKE-UP WATER PRESSURE 20 psi MIN [137 kPa], 50 psi MAX [344 kPa]
- 6. \*-APPROXIMATE DIMENSIONS DO NOT USE FOR PRE-FABRICATION OF CONNECTING PIPING
- 7. 3/4" [19mm] DIA. MOUNTING HOLES. REFER TO RECOMMENDED STEEL SUPPORT DRAWING.
- 8. DIMENSIONS LISTED AS FOLLOWS: ENGLISH FT-IN METRIC [mm]

NO. OF SHIPPING SECTIONS