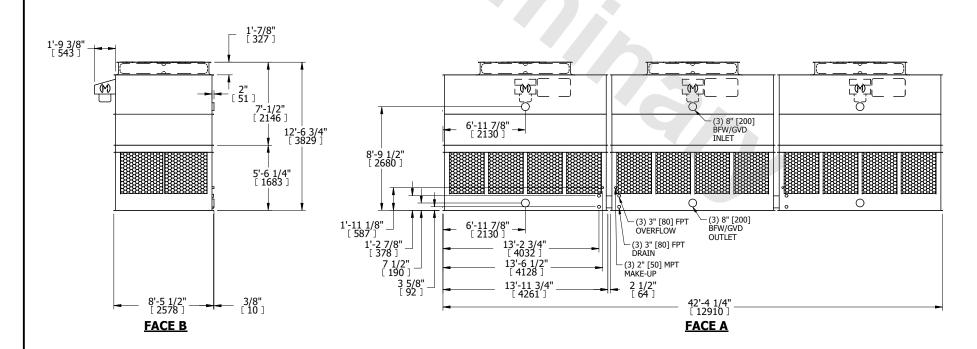

## NOTES:

- 1. (M)- FAN MOTOR LOCATION
- 2. HÉAVIEST SECTION IS UPPER SECTION
- 3. MPT DENOTES MALE PIPE THREAD FPT DENOTES FEMALE PIPE THREAD BFW DENOTES BEVELED FOR WELDING **GVD DENOTES GROOVED** FLG DENOTES FLANGE
- 4. +UNIT WEIGHT DOES NOT INCLUDE ACCESSORIES (SEE ACCESSORY DRAWINGS)
- 5. MAKE-UP WATER PRESSURE
- 20 psi MIN [137 kPa], 50 psi MAX [344 kPa] 6. 3/4" [19MM] DIA. MOUNTING HOLES. REFER TO RECOMENDED STEEL SUPPORT DRAWING.
- 7. DIMENSIONS LISTED AS FOLLOWS: **ENGLISH FT-IN** [METRIC] [mm]

## **FACE A**