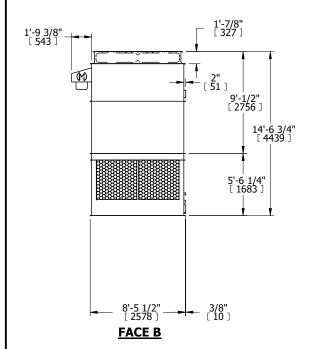

[METRIC] [mm]

FACE B
PLAN VIEW

FACE D

## **FACE A**

SHIPPING WEIGHT 20100 lbs+ [9120] kg+ OPERATING WEIGHT

33630 lbs+ [15255] kg+

HEAVIEST SECTION WEIGHT

4570 lbs+ [2075] kg+

NO. OF SHIPPING SECTIONS

DRAWN BY: JLG