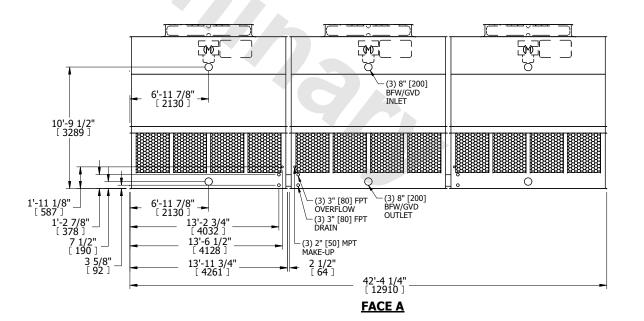

## NOTES:

- 1. (M)- FAN MOTOR LOCATION
- 2. HÉAVIEST SECTION IS UPPER SECTION
- 3. MPT DENOTES MALE PIPE THREAD FPT DENOTES FEMALE PIPE THREAD BFW DENOTES BEVELED FOR WELDING GVD DENOTES GROOVED FLG DENOTES FLANGE
- 4. +UNIT WEIGHT DOES NOT INCLUDE ACCESSORIES (SEE ACCESSORY DRAWINGS)
- 5. 3/4" [19MM] DIA. MOUNTING HOLES. REFER TO RECOMENDED STEEL SUPPORT DRAWING.
- 6. DIMENSIONS LISTED AS FOLLOWS: ENGLISH FT-IN

## **FACE A**

SHIPPING WEIGHT 20100 lbs+ [9120] kg+ OPERATING WEIGHT

33630 lbs+ [15255] kg+

HEAVIEST SECTION WEIGHT

4570 lbs+ [2075] kg+

NO. OF SHIPPING SECTIONS

DRAWN BY: JLG