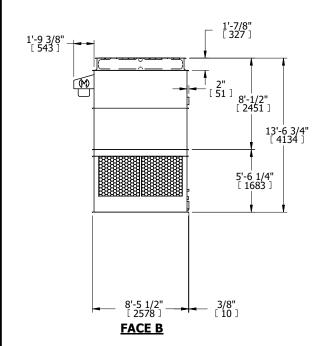

## NOTES:

- 1. (M)- FAN MOTOR LOCATION
- 2. HEAVIEST SECTION IS UPPER SECTION
- 3. MPT DENOTES MALE PIPE THREAD FPT DENOTES FEMALE PIPE THREAD BFW DENOTES BEVELED FOR WELDING GVD DENOTES GROOVED FLG DENOTES FLANGE
- 4. +UNIT WEIGHT DOES NOT INCLUDE ACCESSORIES (SEE ACCESSORY DRAWINGS)
- 5. MAKE-UP WATER PRESSURE 20 psi MIN [137 kPa], 50 psi MAX [344 kPa]
- 6. 3/4" [19MM] DIA. MOUNTING HOLES. REFER TO RECOMENDED STEEL SUPPORT DRAWING.
- 7. DIMENSIONS LISTED AS FOLLOWS: ENGLISH FT-IN [METRIC] [mm]

## **FACE A**

OPERATING WEIGHT

32760 lbs+ [14860] kg+

HEAVIEST SECTION WEIGHT 4280 lbs+ [1945] kg+

NO. OF SHIPPING SECTIONS

DRAWN BY: JLG