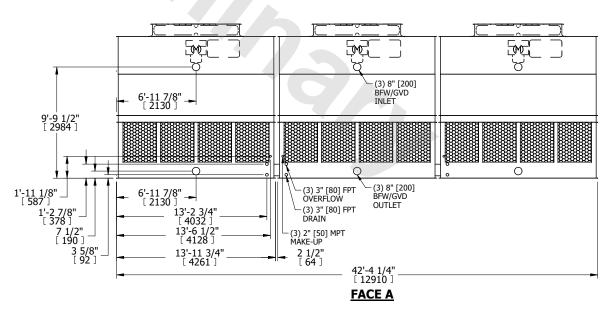

## NOTES:

- 1. (M)- FAN MOTOR LOCATION
- 2. HEAVIEST SECTION IS UPPER SECTION
- 3. MPT DENOTES MALE PIPE THREAD FPT DENOTES FEMALE PIPE THREAD BFW DENOTES BEVELED FOR WELDING GVD DENOTES GROOVED FLG DENOTES FLANGE
- 4. +UNIT WEIGHT DOES NOT INCLUDE ACCESSORIES (SEE ACCESSORY DRAWINGS)
- 5. MAKE-UP WATER PRESSURE 20 psi MIN [137 kPa], 50 psi MAX [344 kPa]
- 6. 3/4" [19MM] DIA. MOUNTING HOLES. REFER TO RECOMENDED STEEL SUPPORT DRAWING.
- 7. DIMENSIONS LISTED AS FOLLOWS: ENGLISH FT-IN [METRIC] [mm]

## **FACE A**

OPERATING WEIGHT

32760 lbs+ [14860] kg+

HEAVIEST SECTION WEIGHT 4280 lbs+ [1945] kg+

NO. OF SHIPPING SECTIONS

DRAWN BY: JLG