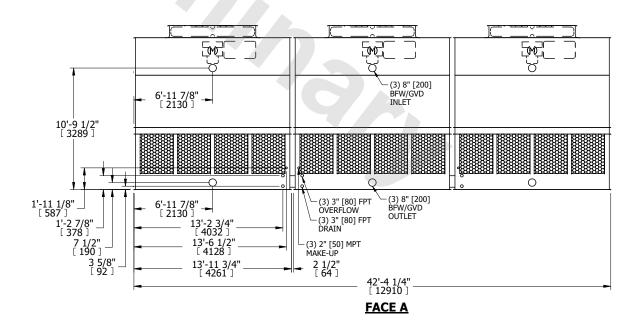

## NOTES:

- 1. (M)- FAN MOTOR LOCATION
- 2. HÉAVIEST SECTION IS UPPER SECTION
- 3. MPT DENOTES MALE PIPE THREAD FPT DENOTES FEMALE PIPE THREAD BFW DENOTES BEVELED FOR WELDING GVD DENOTES GROOVED FLG DENOTES FLANGE
- 4. +UNIT WEIGHT DOES NOT INCLUDE ACCESSORIES (SEE ACCESSORY DRAWINGS)
- 5. 3/4" [19MM] DIA. MOUNTING HOLES. REFER TO RECOMENDED STEEL SUPPORT DRAWING.
- 6. DIMENSIONS LISTED AS FOLLOWS: ENGLISH FT-IN [METRIC] [mm]

## **FACE A**

SHIPPING WEIGHT 20580 lbs+ [9335] kg+ OPERATING WEIGHT 34110 lbs+ [15475] kg+ HEAVIEST SECTION WEIGHT 4730 lbs+ [2150] kg+ NO. OF SHIPPING SECTIONS 6 DRAWN BY: JLG